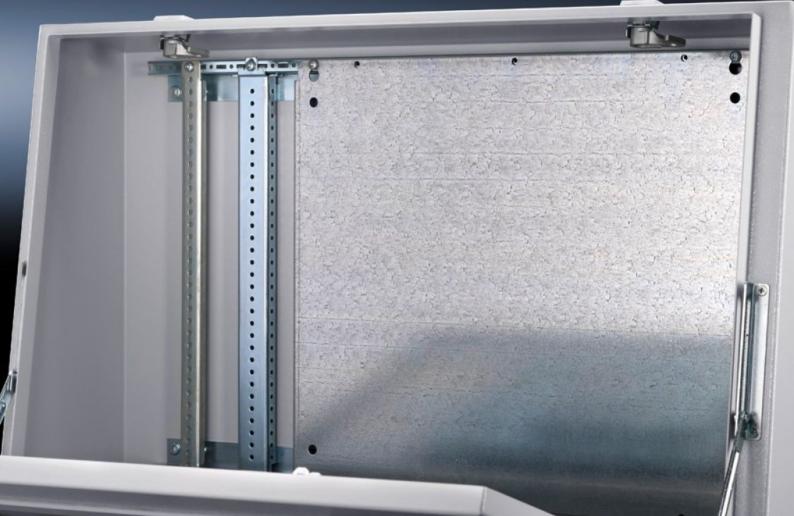

# TP 6730.330 - Partial mounting plates, locatable into rails for TP, TS, VX SE

For the installation in console and desk unit on the interior installation system rails.

### Features

| Model No.                     | TP 6730.330                                                                                                                                                                                                                                               |
|-------------------------------|-----------------------------------------------------------------------------------------------------------------------------------------------------------------------------------------------------------------------------------------------------------|
| Product description           | For easy mounting on pre-fitted assembly screws.                                                                                                                                                                                                          |
| Material                      | Sheet steel                                                                                                                                                                                                                                               |
| Surface finish                | Zinc-plated                                                                                                                                                                                                                                               |
| Supply includes               | Assembly parts                                                                                                                                                                                                                                            |
| Installation options          | Console and desk unit on the interior installation system rails<br>Punched sections with mounting flanges or support strips fitted to<br>the side of the pedestal in the depth<br>Other enclosures mounted on rails with 25 mm pitch pattern<br>punchings |
| Note                          | Bayable by screw-fastening at the sides<br>Maximum installation width for partial mounting plates = console<br>width minus 100 mm<br>For TP, the rail for interior installation TP is additionally required                                               |
| Dimensions                    | Width: 500 mm<br>Height: 437 mm                                                                                                                                                                                                                           |
| To fit                        | Enclosure type: TP<br>TS<br>VX SE                                                                                                                                                                                                                         |
| Packs of                      | 1 pc(s).                                                                                                                                                                                                                                                  |
| Net weight                    | 4.6                                                                                                                                                                                                                                                       |
| Gross weight                  | 4.78                                                                                                                                                                                                                                                      |
| PCF per pack (cradle-to-gate) | 18.3 kg CO2 eq (Cat B)                                                                                                                                                                                                                                    |
| Note on PCF category          | Category B: PCF value (cradle-to-gate) based on the product weigh approximately calculated and self-declared                                                                                                                                              |