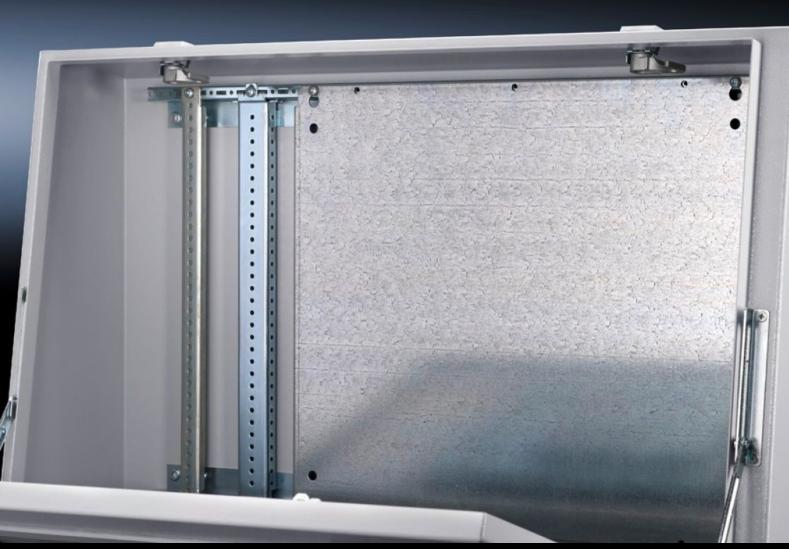

## TP 6730.340 - Partial mounting plates, locatable into rails for TP, TS, VX SE

For the installation in console and desk unit on the interior installation system rails.

#### **Features**

| TP 6730.340  For easy mounting on pre-fitted assembly screws.  Sheet steel  Zinc-plated  Assembly parts                                                                                                                                       |
|-----------------------------------------------------------------------------------------------------------------------------------------------------------------------------------------------------------------------------------------------|
| Sheet steel Zinc-plated Assembly parts                                                                                                                                                                                                        |
| Zinc-plated Assembly parts                                                                                                                                                                                                                    |
| Assembly parts                                                                                                                                                                                                                                |
|                                                                                                                                                                                                                                               |
|                                                                                                                                                                                                                                               |
| Console and desk unit on the interior installation system rails Punched sections with mounting flanges or support strips fitted to the side of the pedestal in the depth Other enclosures mounted on rails with 25 mm pitch pattern punchings |
| Bayable by screw-fastening at the sides  Maximum installation width for partial mounting plates = console width minus 100 mm  For TP, the rail for interior installation TP is additionally required                                          |
| Width: 700 mm<br>Height: 437 mm                                                                                                                                                                                                               |
| Enclosure type: TP<br>TS<br>VX SE                                                                                                                                                                                                             |
| 1 pc(s).                                                                                                                                                                                                                                      |
| 6.455                                                                                                                                                                                                                                         |
| 6.795                                                                                                                                                                                                                                         |
| 25.5 kg CO2 eq (Cat B)                                                                                                                                                                                                                        |
| Category B: PCF value (cradle-to-gate) based on the product weight approximately calculated and self-declared                                                                                                                                 |
|                                                                                                                                                                                                                                               |