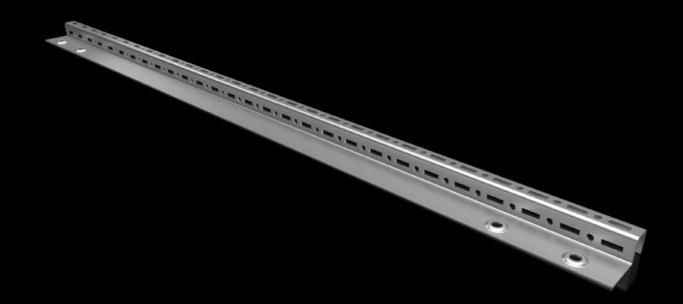

## SZ 6730.710 - Rail for interior installation

For mounting on the existing threaded bolts. With system punchings on three sides.

## **Features**

| Model No.             | SZ 6730.710                                                                                                                              |
|-----------------------|------------------------------------------------------------------------------------------------------------------------------------------|
| Material              | Sheet steel                                                                                                                              |
| Surface finish        | Zinc-plated                                                                                                                              |
| Supply includes       | Assembly parts                                                                                                                           |
| Length                | 700 mm                                                                                                                                   |
| Assembly instruction  | To configure the 1600 mm wide CX console and desk units and lid, you will need 2x CX interior installation rails, each 800 mm in length. |
| Note                  | Please observe the assembly instructions or PE conductor brochure for the relevant enclosure or case system.                             |
| To fit                | Enclosure type: CX one-piece console CX desk unit CX pedestal Width: = 800 mm                                                            |
|                       | Height: = 970 mm                                                                                                                         |
| Packs of              | 4 pc(s).                                                                                                                                 |
| Net weight            | 2                                                                                                                                        |
| Gross weight          | 2.315                                                                                                                                    |
| Customs tariff number | 73269098                                                                                                                                 |
| EAN                   | 4028177983564                                                                                                                            |
| ETIM 9                | EC002620                                                                                                                                 |
| ECLASS 8.0            | 27189234                                                                                                                                 |
|                       |                                                                                                                                          |