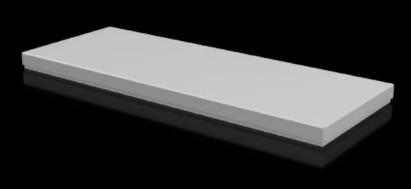

## CX 6730.810 - Cover plate For CX console system

To seal the roof opening of CX pedestals and desk units.

## Features

| Model No.                               | CX 6730.810                                     |
|-----------------------------------------|-------------------------------------------------|
| Material                                | Sheet steel                                     |
| Surface finish                          | Textured paint                                  |
| Colour                                  | RAL 7035                                        |
| Supply includes                         | Assembly parts                                  |
| To fit                                  | Enclosure type: CX desk unit<br>Width: = 600 mm |
| Protection category NEMA                | NEMA 1<br>NEMA 12                               |
| IP protection category to IEC 60<br>529 | IP 55                                           |
| Packs of                                | 1 pc(s).                                        |
| Net weight                              | 2.8                                             |
| Gross weight                            | 2.923                                           |
| Customs tariff number                   | 94039910                                        |
| EAN                                     | 4028177983465                                   |
| ETIM 9                                  | EC000784                                        |
| ETIM 8                                  | EC000784                                        |
| ECLASS 8.0                              | 27180504                                        |
|                                         |                                                 |