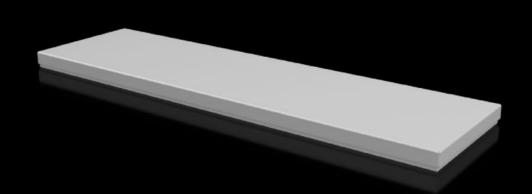

## CX 6730.820 - Cover plate For CX console system

To seal the roof opening of CX pedestals and desk units.

#### **Features**

| Model No.                               | CX 6730.820                                     |
|-----------------------------------------|-------------------------------------------------|
| Material                                | Sheet steel                                     |
| Surface finish                          | Textured paint                                  |
| Colour                                  | RAL 7035                                        |
| Supply includes                         | Assembly parts                                  |
| To fit                                  | Enclosure type: CX desk unit<br>Width: = 800 mm |
| Protection category NEMA                | NEMA 1<br>NEMA 12                               |
| IP protection category to IEC 60<br>529 | IP 55                                           |
| Packs of                                | 1 pc(s).                                        |
| Net weight                              | 3.65                                            |
| Gross weight                            | 3.729                                           |
| Customs tariff number                   | 94039910                                        |
| EAN                                     | 4028177983458                                   |
| ETIM 9                                  | EC000784                                        |
| ETIM 8                                  | EC000784                                        |
| ECLASS 8.0                              | 27180504                                        |
|                                         |                                                 |