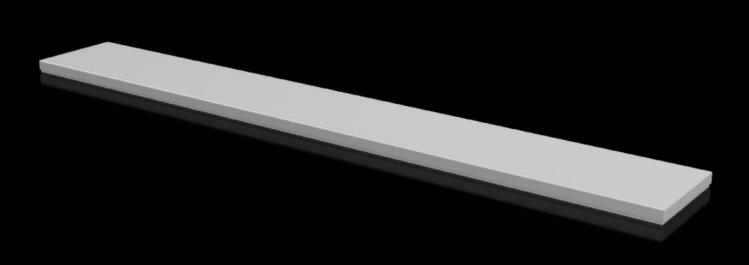

## CX 6730.840 - Cover plate For CX console system

To seal the roof opening of CX pedestals and desk units.

## Features

| Model No.                               | CX 6730.840                                       |
|-----------------------------------------|---------------------------------------------------|
| Material                                | Sheet steel                                       |
| Surface finish                          | Textured paint                                    |
| Colour                                  | RAL 7035                                          |
| Supply includes                         | Assembly parts                                    |
| To fit                                  | Enclosure type: CX desk unit<br>Width: = 1,600 mm |
| Protection category NEMA                | NEMA 1<br>NEMA 12                                 |
| IP protection category to IEC 60<br>529 | IP 55                                             |
| Packs of                                | 1 pc(s).                                          |
| Net weight                              | 7.3                                               |
| Gross weight                            | 7.42                                              |
| Customs tariff number                   | 94039910                                          |
| EAN                                     | 4028177983434                                     |
| ETIM 9                                  | EC000784                                          |
| ETIM 8                                  | EC000784                                          |
| ECLASS 8.0                              | 27180504                                          |
|                                         |                                                   |