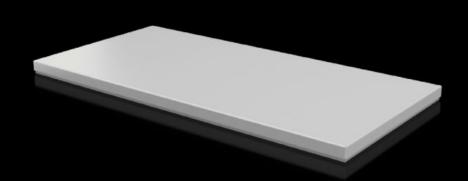

# CX 6730.910 Cover plate

State: 24/08/2025 (Source: rittal.com/com-en)

## CX 6730.910 - Cover plate For CX console system

To seal the roof opening of CX pedestals and desk units.

#### **Features**

| Model No.                            | CX 6730.910                                                       |
|--------------------------------------|-------------------------------------------------------------------|
| Material                             | Sheet steel                                                       |
| Surface finish                       | Textured paint                                                    |
| Colour                               | RAL 7035                                                          |
| Supply includes                      | Assembly parts                                                    |
| To fit                               | Enclosure type: CX pedestal<br>Width: = 800 mm<br>Depth: = 400 mm |
| Protection category NEMA             | NEMA 1<br>NEMA 12                                                 |
| IP protection category to IEC 60 529 | IP 55                                                             |
| Packs of                             | 1 pc(s).                                                          |
| Net weight                           | 5.4                                                               |
| Gross weight                         | 5.53                                                              |
| Customs tariff number                | 94039910                                                          |
| EAN                                  | 4028177983533                                                     |
| ETIM 9                               | EC000784                                                          |
| ETIM 8                               | EC000784                                                          |
| ECLASS 8.0                           | 27180504                                                          |