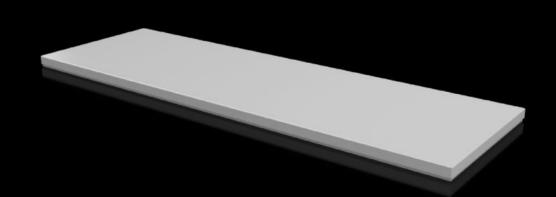

## CX 6730.920 - Cover plate For CX console system

To seal the roof opening of CX pedestals and desk units.

#### **Features**

| Model No.                            | CX 6730.920                                                         |
|--------------------------------------|---------------------------------------------------------------------|
| Material                             | Sheet steel                                                         |
| Surface finish                       | Textured paint                                                      |
| Colour                               | RAL 7035                                                            |
| Supply includes                      | Assembly parts                                                      |
| To fit                               | Enclosure type: CX pedestal<br>Width: = 1,200 mm<br>Depth: = 400 mm |
| Protection category NEMA             | NEMA 1<br>NEMA 12                                                   |
| IP protection category to IEC 60 529 | IP 55                                                               |
| Packs of                             | 1 pc(s).                                                            |
| Net weight                           | 7.5                                                                 |
| Gross weight                         | 8                                                                   |
| Customs tariff number                | 94039910                                                            |
| EAN                                  | 4028177983526                                                       |
| ETIM 9                               | EC000784                                                            |
| ETIM 8                               | EC000784                                                            |
| ECLASS 8.0                           | 27180504                                                            |