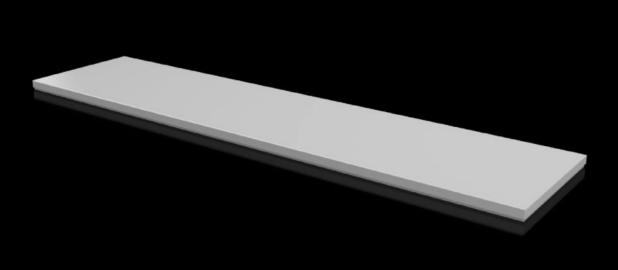

### CX 6730.930 - Cover plate For CX console system

To seal the roof opening of CX pedestals and desk units.

#### Features

| Model No.                               | CX 6730.930                                                         |
|-----------------------------------------|---------------------------------------------------------------------|
| Material                                | Sheet steel                                                         |
| Surface finish                          | Textured paint                                                      |
| Colour                                  | RAL 7035                                                            |
| Supply includes                         | Assembly parts                                                      |
| To fit                                  | Enclosure type: CX pedestal<br>Width: = 1,600 mm<br>Depth: = 400 mm |
| Protection category NEMA                | NEMA 1<br>NEMA 12                                                   |
| IP protection category to IEC 60<br>529 | IP 55                                                               |
| Packs of                                | 1 pc(s).                                                            |
| Net weight                              | 10.75                                                               |
| Gross weight                            | 10.758                                                              |
| Customs tariff number                   | 94039910                                                            |
| EAN                                     | 4028177983519                                                       |
| ETIM 9                                  | EC000784                                                            |
| ETIM 8                                  | EC000784                                                            |
| ECLASS 8.0                              | 27180504                                                            |
|                                         |                                                                     |