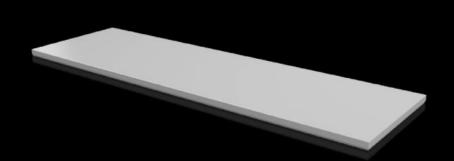

## CX 6730.970 - Cover plate For CX console system

To seal the roof opening of CX pedestals and desk units.

#### **Features**

| Model No.                            | CX 6730.970                                                         |
|--------------------------------------|---------------------------------------------------------------------|
| Material                             | Sheet steel                                                         |
| Surface finish                       | Textured paint                                                      |
| Colour                               | RAL 7035                                                            |
| Supply includes                      | Assembly parts                                                      |
| To fit                               | Enclosure type: CX pedestal<br>Width: = 1,600 mm<br>Depth: = 500 mm |
| Protection category NEMA             | NEMA 1<br>NEMA 12                                                   |
| IP protection category to IEC 60 529 | IP 55                                                               |
| Packs of                             | 1 pc(s).                                                            |
| Net weight                           | 12.6                                                                |
| Gross weight                         | 12.8                                                                |
| Customs tariff number                | 94039910                                                            |
| EAN                                  | 4028177983472                                                       |
| ETIM 9                               | EC000784                                                            |
| ETIM 8                               | EC000784                                                            |
| ECLASS 8.0                           | 27180504                                                            |