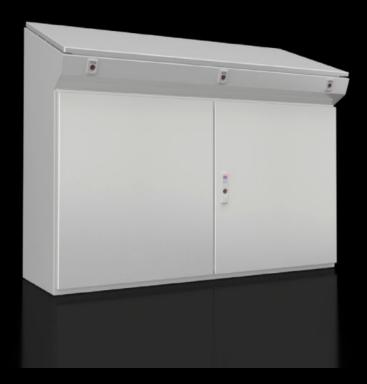

## CX 6742.000 - CX one-piece console

One-piece console for operating and monitoring, with large mounting plate and a high protection category of IP 55, available in four different widths.

#### **Features**

| Model No.       | CX 6742.000                                                                                                                                                                                                                                                                  |
|-----------------|------------------------------------------------------------------------------------------------------------------------------------------------------------------------------------------------------------------------------------------------------------------------------|
| Design          | One-piece consoles                                                                                                                                                                                                                                                           |
| Material        | Enclosure: Sheet steel 1.5 mm  Door and console cover: Sheet steel, 2.0 mm, all-round foamed-in PU seal  Mounting plate: Sheet steel, 2.5 mm                                                                                                                                 |
| Surface finish  | Enclosure, cover and door: Dipcoat-primed, powder-coated on the outside, textured paint  Mounting plate: Zinc-plated                                                                                                                                                         |
| Colour          | RAL 7035                                                                                                                                                                                                                                                                     |
| Supply includes | Enclosure, solid back and sides Door or double-door at front, with 3-point locking system Mounting plate Cover with cam locks, hinged at the rear, 2 stays with automatic latching. Automatic unlatching on the left, manual on the right. Gland plate Lock: 3 mm double-bit |
| Dimensions      | Width: 1,200 mm<br>Height: 970 mm<br>Depth: 400 mm                                                                                                                                                                                                                           |