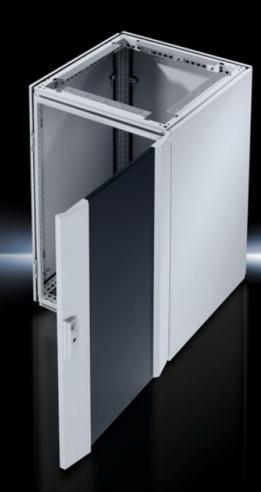

### IW 6900.000 - Industrial Workstations

Lower enclosure based on TS 8 for Industrial Workstations.

#### **Features**

| Model No.                            | IW 6900.000                                                                                                                                                  |
|--------------------------------------|--------------------------------------------------------------------------------------------------------------------------------------------------------------|
| Design                               | Designer door, rear panel screw-fastened from the inside                                                                                                     |
| Material                             | Enclosure, designer door, rear panel: Sheet steel                                                                                                            |
| Surface finish                       | Enclosure: Dipcoat-primed, powder-coated on the outside, textured paint                                                                                      |
| Colour                               | Enclosure: RAL 7035                                                                                                                                          |
| Supply includes                      | Enclosure with side panels screw-fastened from the inside, base with gland plate and levelling feet Designer door, rear panel screw-fastened from the inside |
| Dimensions                           | Width: 600 mm<br>Height: 900 mm<br>Depth: 600 mm                                                                                                             |
| IP protection category to IEC 60 529 | IP 55                                                                                                                                                        |
| Protection category NEMA             | NEMA 12                                                                                                                                                      |
| Packs of                             | 1 pc(s).                                                                                                                                                     |
| Net weight                           | 53.253                                                                                                                                                       |
| Gross weight                         | 54.9                                                                                                                                                         |
| EAN                                  | 4028177290037                                                                                                                                                |
| ETIM 9                               | EC002502                                                                                                                                                     |
| ECLASS 8.0                           | 27180501                                                                                                                                                     |
|                                      |                                                                                                                                                              |