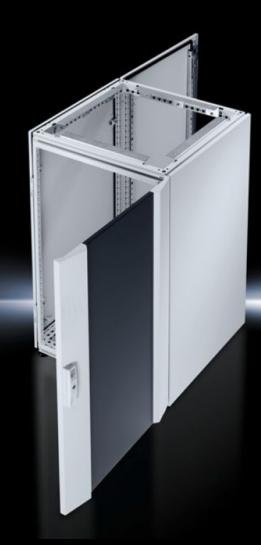

#### IW 6900.100 - Industrial Workstations

Lower enclosure based on TS 8 for Industrial Workstations.

#### **Features**

| Model No.                            | IW 6900.100                                                                                                                  |
|--------------------------------------|------------------------------------------------------------------------------------------------------------------------------|
| Design                               | Designer door, rear door                                                                                                     |
| Material                             | Enclosure, designer door, rear door: Sheet steel                                                                             |
| Surface finish                       | Enclosure: Dipcoat-primed, powder-coated on the outside, textured paint                                                      |
| Colour                               | Enclosure: RAL 7035                                                                                                          |
| Supply includes                      | Enclosure with side panels screw-fastened from the inside, base with gland plate and levelling feet Designer door, rear door |
| Dimensions                           | Width: 600 mm<br>Height: 900 mm<br>Depth: 600 mm                                                                             |
| IP protection category to IEC 60 529 | IP 55                                                                                                                        |
| Protection category NEMA             | NEMA 12                                                                                                                      |
| Packs of                             | 1 pc(s).                                                                                                                     |
| Net weight                           | 58.103                                                                                                                       |
| Gross weight                         | 59.9                                                                                                                         |
| Customs tariff number                | 94032080                                                                                                                     |
| EAN                                  | 4028177290044                                                                                                                |
| ETIM 9                               | EC002502                                                                                                                     |
| ECLASS 8.0                           | 27180501                                                                                                                     |