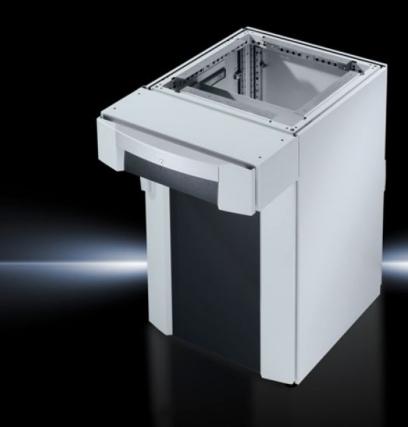

### IW 6900.400 - Industrial Workstations

Lower enclosure based on TS 8 for Industrial Workstations.

#### **Features**

| Model No.                            | IW 6900.400                                                                                                                                  |
|--------------------------------------|----------------------------------------------------------------------------------------------------------------------------------------------|
| Design                               | Drawer section, designer door, rear door                                                                                                     |
| Material                             | Enclosure, drawer tray, designer door and rear door: Sheet steel                                                                             |
| Surface finish                       | Enclosure: Dipcoat-primed, powder-coated on the outside, textured paint                                                                      |
| Colour                               | Enclosure: RAL 7035                                                                                                                          |
| Supply includes                      | Enclosure with side panels screw-fastened from the inside, base with gland plate and levelling feet Drawer section, designer door, rear door |
| Depth with drawer section            | 890 mm                                                                                                                                       |
| Dimensions                           | Width: 600 mm<br>Height: 900 mm<br>Depth: 600 mm                                                                                             |
| IP protection category to IEC 60 529 | IP 54                                                                                                                                        |
| Protection category NEMA             | NEMA 12                                                                                                                                      |
| Packs of                             | 1 pc(s).                                                                                                                                     |
| Net weight                           | 70.81                                                                                                                                        |
| Gross weight                         | 73                                                                                                                                           |
| EAN                                  | 4028177290068                                                                                                                                |
| ETIM 9                               | EC002502                                                                                                                                     |
| ECLASS 8.0                           | 27180501                                                                                                                                     |