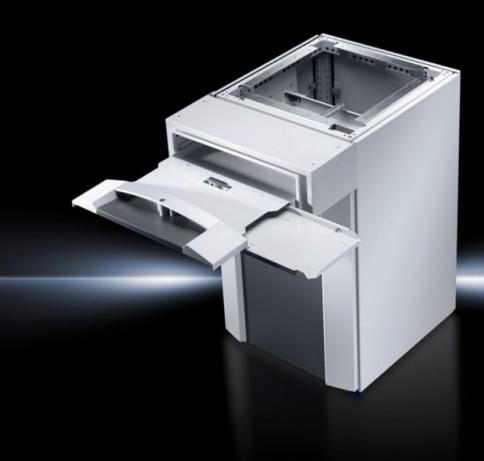

### IW 6900.410 - Industrial Workstations

Lower enclosure based on TS 8 for Industrial Workstations.

#### **Features**

| Model No.                               | IW 6900.410                                                                                                                                                         |
|-----------------------------------------|---------------------------------------------------------------------------------------------------------------------------------------------------------------------|
| Design                                  | Drawer section for keyboard and mouse, designer door, rear door                                                                                                     |
| Material                                | Enclosure, drawer section for keyboard and mouse, designer door, rear door: Sheet steel                                                                             |
| Surface finish                          | Enclosure: Dipcoat-primed, powder-coated on the outside, textured paint                                                                                             |
| Colour                                  | Enclosure: RAL 7035                                                                                                                                                 |
| Supply includes                         | Enclosure with side panels screw-fastened from the inside, base with gland plate and levelling feet Drawer section for keyboard and mouse, designer door, rear door |
| Depth with drawer section               | 890 mm                                                                                                                                                              |
| Dimensions                              | Width: 600 mm<br>Height: 900 mm<br>Depth: 600 mm                                                                                                                    |
| IP protection category to IEC 60<br>529 | IP 54                                                                                                                                                               |
| Protection category NEMA                | NEMA 12                                                                                                                                                             |
| Packs of                                | 1 pc(s).                                                                                                                                                            |
| Weight/pack                             | 73 kg                                                                                                                                                               |
| EAN                                     | 4028177423046                                                                                                                                                       |
| ETIM 7.0                                | EC002502                                                                                                                                                            |
| ECLASS 8.0                              | 27180501                                                                                                                                                            |