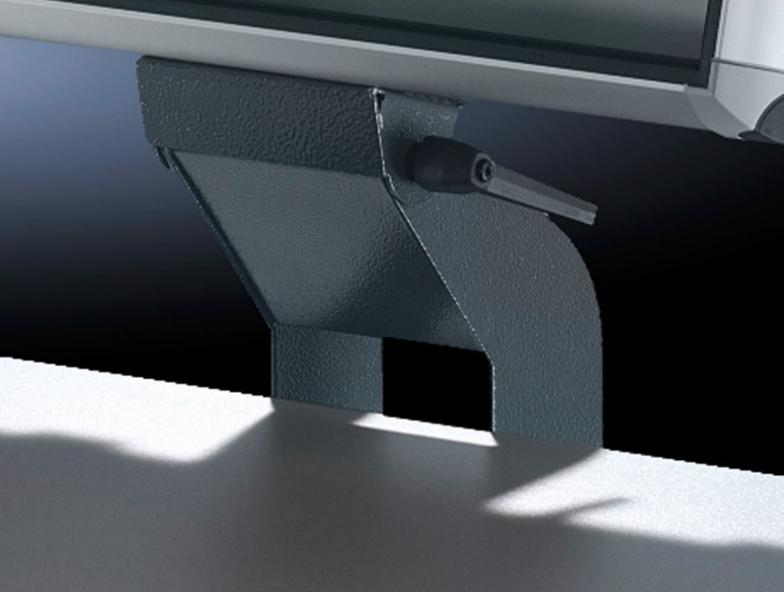

## IW 6902.640 - Enclosure attachment, tilting, base mounting CP-L, square 120 x 65 mm

The enclosure attachment can be mounted either on the support arm connection of the Optipanel enclosure or on the underside or rear of any enclosure.

#### **Features**

| IW 6902.640                                                                                                                                           |
|-------------------------------------------------------------------------------------------------------------------------------------------------------|
| With mounting cut-out for connector grommet for sealed cable entry.                                                                                   |
| Sheet steel                                                                                                                                           |
| Spray-finished                                                                                                                                        |
| RAL 7024                                                                                                                                              |
| Assembly parts                                                                                                                                        |
| The enclosure attachment can be mounted either on the support arm connection of the Optipanel enclosure or on the underside or rear of any enclosure. |
| -40 - 40 °                                                                                                                                            |
| 1 pc(s).                                                                                                                                              |
| 1.654                                                                                                                                                 |
|                                                                                                                                                       |