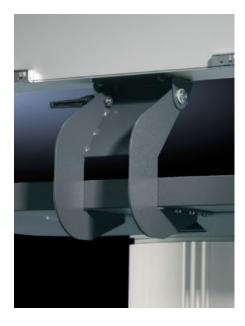

## IW 6902.640 - Enclosure attachment, tilting, base mounting CP-L, square 120 x 65 mm

The enclosure attachment can be mounted either on the support arm connection of the Optipanel enclosure or on the underside or rear of any enclosure.

#### **Features**

| IW 6902.640                                                                                                                                           |
|-------------------------------------------------------------------------------------------------------------------------------------------------------|
| With mounting cut-out for connector grommet for sealed cable entry.                                                                                   |
| Sheet steel                                                                                                                                           |
| Spray-finished                                                                                                                                        |
| RAL 7024                                                                                                                                              |
| Assembly parts                                                                                                                                        |
| The enclosure attachment can be mounted either on the support arm connection of the Optipanel enclosure or on the underside or rear of any enclosure. |
| -40 - 40 °                                                                                                                                            |
| 1 pc(s).                                                                                                                                              |
| 1.654                                                                                                                                                 |
|                                                                                                                                                       |