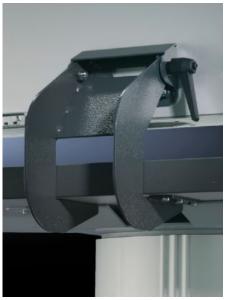

## IW 6902.640 - Enclosure attachment, tilting, base mounting CP-L, square 120 x 65 mm

The enclosure attachment can be mounted either on the support arm connection of the Optipanel enclosure or on the underside or rear of any enclosure.

#### **Features**

| IW 6902.640                                                                                                                                           |
|-------------------------------------------------------------------------------------------------------------------------------------------------------|
| With mounting cut-out for connector grommet for sealed cable entry.                                                                                   |
| Sheet steel                                                                                                                                           |
| Spray-finished                                                                                                                                        |
| RAL 7024                                                                                                                                              |
| Assembly parts                                                                                                                                        |
| The enclosure attachment can be mounted either on the support arm connection of the Optipanel enclosure or on the underside or rear of any enclosure. |
| -40 - 40 °                                                                                                                                            |
| 1 pc(s).                                                                                                                                              |
| 1.654                                                                                                                                                 |
|                                                                                                                                                       |