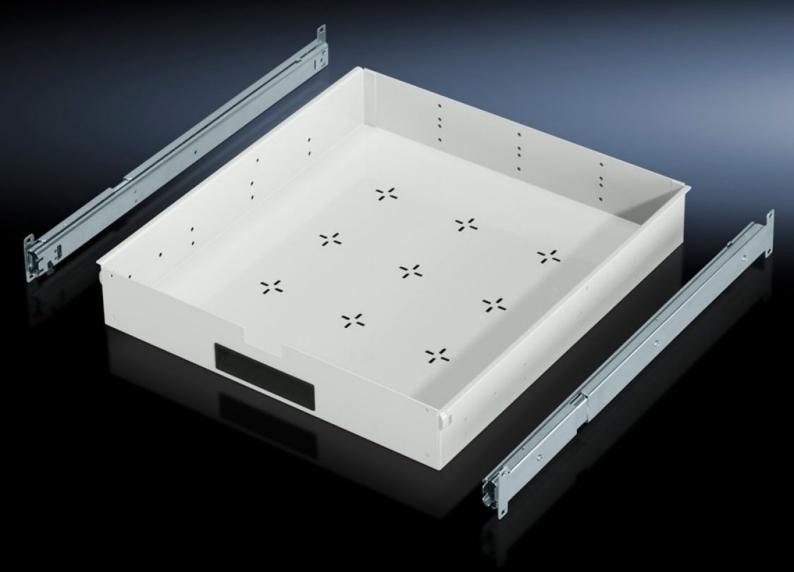

## IW 6902.700 - Drawer tray Pull-out

For enclosures with TS frame construction in series IW, PC.

## **Features**

| Model No.                     | IW 6902.700                                                                                                    |
|-------------------------------|----------------------------------------------------------------------------------------------------------------|
| Material                      | Sheet steel                                                                                                    |
| Colour                        | RAL 7035                                                                                                       |
| Supply includes               | 2 telescopic slides                                                                                            |
| Installation options          | For enclosures with TS frame construction in series IW, PC.                                                    |
| Load capacity                 | 40 kg surface load, static                                                                                     |
| Dimensions                    | Width: 484.5 mm<br>Height: 83 mm<br>Depth: 519 mm                                                              |
| To fit                        | Enclosure type: IW PC Width: = 600 mm Depth: ≥ 600 mm ≤ 800 mm                                                 |
| Packs of                      | 1 pc(s).                                                                                                       |
| Net weight                    | 8.227                                                                                                          |
| Gross weight                  | 8.66                                                                                                           |
| PCF per pack (cradle-to-gate) | 32.8 kg CO2 eq (Cat B)                                                                                         |
| Note on PCF category          | Category B: PCF value (cradle-to-gate) based on the product weight, approximately calculated and self-declared |
| Customs tariff number         | 94039910                                                                                                       |
| EAN                           | 4028177289857                                                                                                  |
| ETIM 9                        | EC002620                                                                                                       |
| ECLASS 8.0                    | 27189261                                                                                                       |