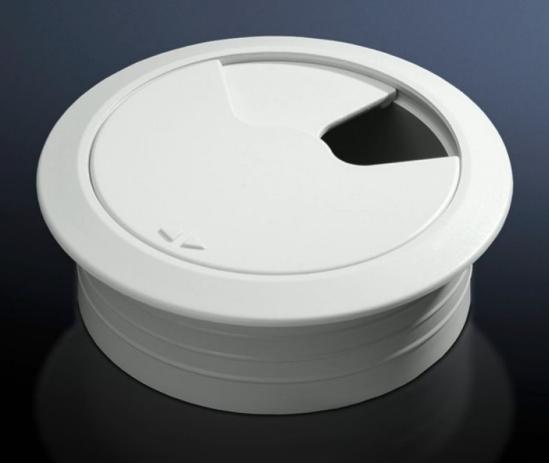

## IW 6902.770 - Cable gland for IW worktops

To fit drilled holes  $\emptyset$  60 mm. For the entry of cables with pre-assembled connectors, the rotating flap and cover are easily removed.

## **Features**

| Model No.             | IW 6902.770                                                                                                                                 |
|-----------------------|---------------------------------------------------------------------------------------------------------------------------------------------|
| Product description   | To fit drilled holes Ø 60 mm. For the entry of cables with pre-<br>assembled connectors, the rotating flap and cover are easily<br>removed. |
| Material              | Plastic                                                                                                                                     |
| Colour                | RAL 7035                                                                                                                                    |
| Ø hole                | 60 mm                                                                                                                                       |
| Packs of              | 1 pc(s).                                                                                                                                    |
| Net weight            | 0.024                                                                                                                                       |
| Gross weight          | 0.025                                                                                                                                       |
| Customs tariff number | 39269097                                                                                                                                    |
| EAN                   | 4028177399303                                                                                                                               |
| ETIM 9                | EC002502                                                                                                                                    |
| ECLASS 8.0            | 27180501                                                                                                                                    |