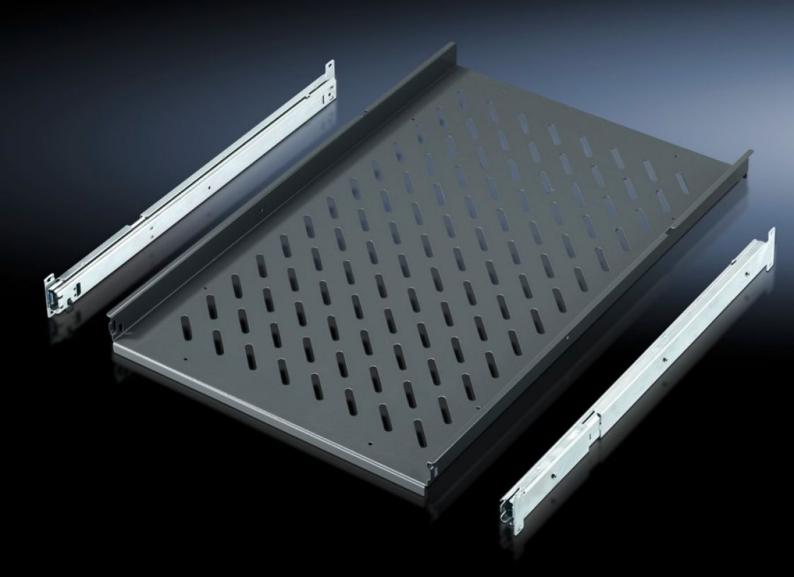

# IW 6902.980 - Component shelf, pull-out for TS, VX SE, PC, IW

For direct mounting on the vertical TS enclosure section, enclosure width.

#### **Features**

| Model No.                     | IW 6902.980                                                                                                   |  |
|-------------------------------|---------------------------------------------------------------------------------------------------------------|--|
| Product description           | For direct mounting on the vertical TS enclosure section.                                                     |  |
| Applications                  | On the vertical TS, VX SE enclosure section                                                                   |  |
| Material                      | Sheet steel                                                                                                   |  |
| Colour                        | RAL 7015                                                                                                      |  |
| Supply includes               | 2 telescopic slides                                                                                           |  |
| Load capacity                 | 30 kg surface load, static                                                                                    |  |
| Note                          | For enclosures without mounting plate                                                                         |  |
| Support area                  | Width: 465 mm<br>Depth: 745 mm                                                                                |  |
| To fit                        | Enclosure type: TS PC IW VX SE Width: = 600 mm Depth: = 800 mm                                                |  |
| Packs of                      | 1 pc(s).                                                                                                      |  |
| Net weight                    | 8.393                                                                                                         |  |
| Gross weight                  | 8.835                                                                                                         |  |
| PCF per pack (cradle-to-gate) | 34.7 kg CO2 eq (Cat B)                                                                                        |  |
| Note on PCF category          | Category B: PCF value (cradle-to-gate) based on the product weight approximately calculated and self-declared |  |
| Customs tariff number         | 94039910                                                                                                      |  |
| EAN                           | 4028177289871                                                                                                 |  |
|                               |                                                                                                               |  |