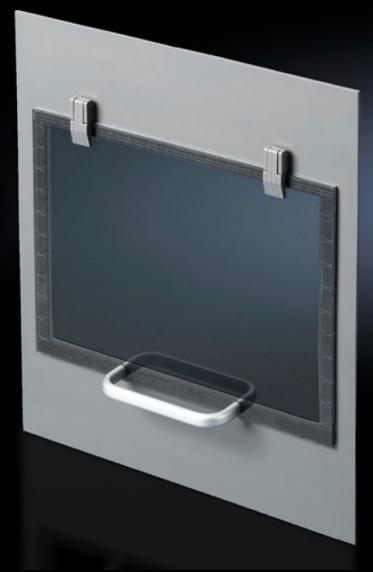

## IW 6903.200 - Paper removal flap for installation in surfaces

For installation in surfaces, facilitates easy removal of pages from the printer without opening the enclosure door.

## **Features**

| Model No.             | IW 6903.200                                                                                                                |
|-----------------------|----------------------------------------------------------------------------------------------------------------------------|
| Design                | DIN A4                                                                                                                     |
| Product description   | Facilitates easy removal of pages from the printer without opening the enclosure door. Plexiglass flap with magnetic lock. |
| Colour                | RAL 7015                                                                                                                   |
| Packs of              | 1 pc(s).                                                                                                                   |
| Net weight            | 1.904                                                                                                                      |
| Gross weight          | 2.12                                                                                                                       |
| Customs tariff number | 94039910                                                                                                                   |
| EAN                   | 4028177524729                                                                                                              |
| ETIM 9                | EC002617                                                                                                                   |
| ECLASS 8.0            | 27189260                                                                                                                   |