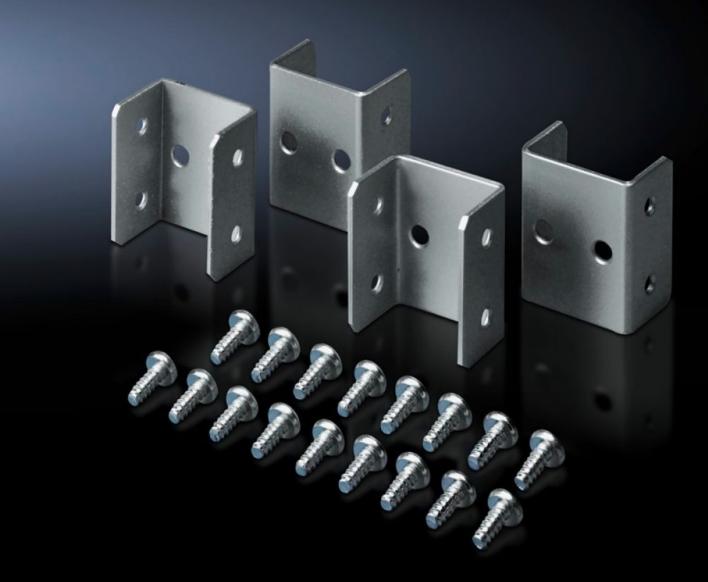

## TE 7000.640 - Baying kit for TE 7000

For connecting individual enclosures into bayed suites at the sides.

## **Features**

| Model No.           | TE 7000.640                                                                                                                        |
|---------------------|------------------------------------------------------------------------------------------------------------------------------------|
| Product description | For connecting individual enclosures into bayed suites at the sides. The enclosures are connected between the base and roof frame. |
| Material            | Sheet steel, zinc-plated                                                                                                           |
| Supply includes     | Assembly parts                                                                                                                     |
| Dimensions          | Width: 40 mm                                                                                                                       |
| Packs of            | 4 pc(s).                                                                                                                           |
| ECLASS 8.0          | 27189263                                                                                                                           |