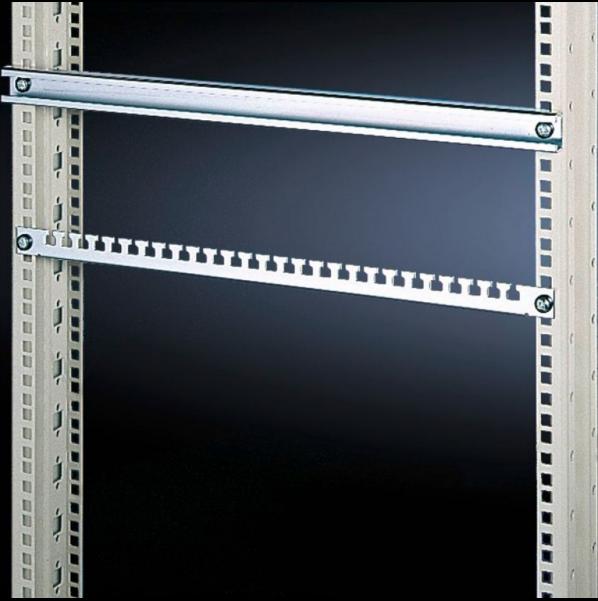

## DK 7016.100 - Cable routing across the 482.6 mm (19") mounting level

For fastening across all 482.6 mm (19") mounting angles, for cable ties.

### Tender text

C rails for 482.6 mm (19") mounting angles
The C rail is fastened across 482.6 mm (19") mounting angles. The cables
may be routed and fastened using cable ties, in line with system
requirements.