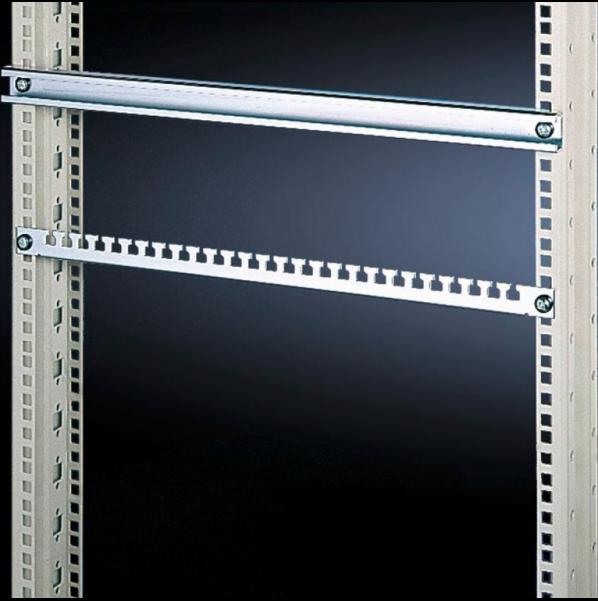

## DK 7016.110 - Cable routing across the 482.6 mm (19") mounting level

For fastening across all 482.6 mm (19") mounting angles, for cable ties.

### Tender text

Cable clamp rails for 482.6 mm (19 inch) mounting angles
The cable clamp rail is fastened across 482.6 mm (19 inch) mounting
angles. The cables may be routed and fastened using cable ties, in line
with system requirements.