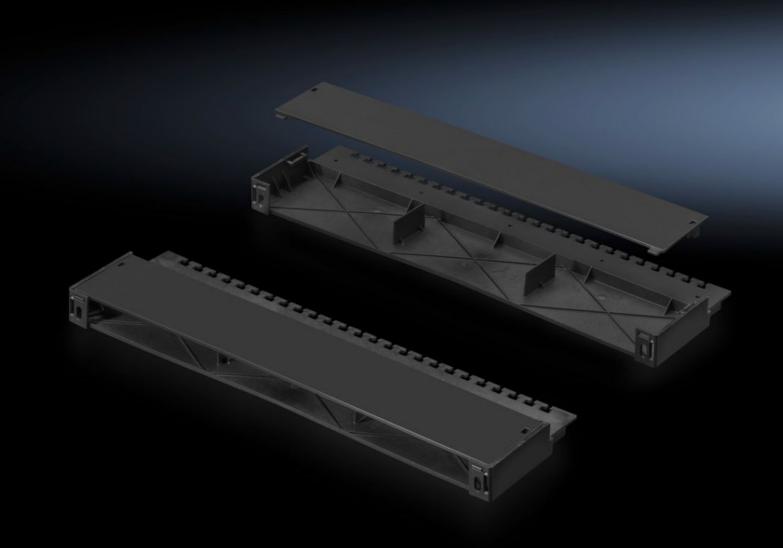

### DK 7030.087 - CMC III cable clamp straps

For cable clamping and accommodation at the rear of the CMC III 482.6 mm (19") mounting unit.

#### **Features**

| Model No.                         | DK 7030.087                                                                                                                                                                                                                                                                                                                                                 |
|-----------------------------------|-------------------------------------------------------------------------------------------------------------------------------------------------------------------------------------------------------------------------------------------------------------------------------------------------------------------------------------------------------------|
| Product description               | For tool-free securing to the rear of the CMC III 482.6 mm (19") mounting unit 7030.088. Enables tidy cable routing behind the built-in CMC III devices and attachment of the cables for strain relief purposes. Cables can easily be laid in a loop to allow the built-in CMC III devices to be removed from the mounting unit without the need for tools. |
| Benefits                          | Cable run Fire protection: Self-extinguishing to UL 94 HB                                                                                                                                                                                                                                                                                                   |
| Applications                      | Cable management                                                                                                                                                                                                                                                                                                                                            |
| Material                          | Plastic                                                                                                                                                                                                                                                                                                                                                     |
| Colour                            | RAL 9005                                                                                                                                                                                                                                                                                                                                                    |
| Supply includes                   | Assembly parts                                                                                                                                                                                                                                                                                                                                              |
| Length                            | 455 mm                                                                                                                                                                                                                                                                                                                                                      |
| Dimensions                        | Width: 150 mm<br>Height: 50 mm<br>Length: 455 mm                                                                                                                                                                                                                                                                                                            |
| Operating temperature range       | 0 °C55 °C                                                                                                                                                                                                                                                                                                                                                   |
| Ambient humidity (non-condensing) | 595 %                                                                                                                                                                                                                                                                                                                                                       |
| Packs of                          | 1 pc(s).                                                                                                                                                                                                                                                                                                                                                    |
| Net weight                        | 0.4                                                                                                                                                                                                                                                                                                                                                         |
| Gross weight                      | 0.503                                                                                                                                                                                                                                                                                                                                                       |
| Customs tariff number             | 39269097                                                                                                                                                                                                                                                                                                                                                    |
| EAN                               | 4028177701229                                                                                                                                                                                                                                                                                                                                               |
| ETIM 9                            | EC000322                                                                                                                                                                                                                                                                                                                                                    |