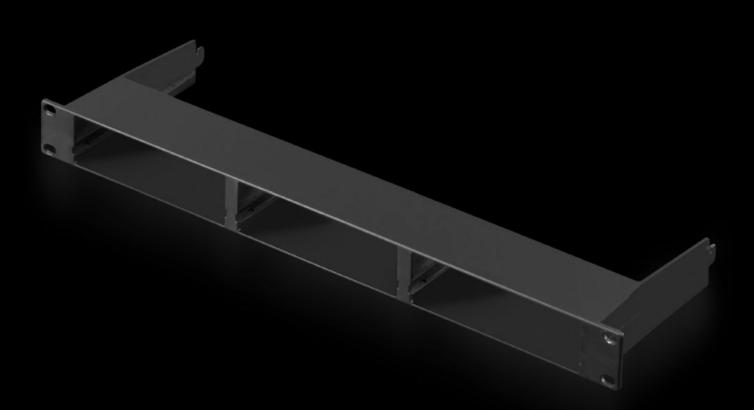

## DK 7030.088 - CMC III mounting units

To accommodate CMC III components.

## Features

| Model No.           | DK 7030.088                                                                                                                                                                                                                    |
|---------------------|--------------------------------------------------------------------------------------------------------------------------------------------------------------------------------------------------------------------------------|
| Design              | For PU, PU Compact, control units, CMC III CAN bus unit and CMC II power pack.                                                                                                                                                 |
| Product description | Depending on the design, the mounting unit can accommodate 1 or<br>3 Processing Units / sensor units etc. The 482.6 mm version (19"<br>levels) can accommodate 3 units. The enclosure frame version can<br>accommodate 1 unit. |
| Benefits            | Fire protection: Self-extinguishing to UL 94 HB                                                                                                                                                                                |
| Applications        | Accommodation of CMC III components.                                                                                                                                                                                           |
| Function principle  | CMC III Processing Unit                                                                                                                                                                                                        |
|                     | CMC III Processing Unit Compact                                                                                                                                                                                                |
|                     | CMC III control unit                                                                                                                                                                                                           |
|                     | CMC III power pack                                                                                                                                                                                                             |
|                     | CMC III LTE unit                                                                                                                                                                                                               |
|                     | CMC III door control module                                                                                                                                                                                                    |
| Material            | Plastic                                                                                                                                                                                                                        |
|                     | Plastic                                                                                                                                                                                                                        |
| Colour              | RAL 9005                                                                                                                                                                                                                       |

## Features

| Supply includes               | Mounting unit 1 U                                                                                                                                            |
|-------------------------------|--------------------------------------------------------------------------------------------------------------------------------------------------------------|
|                               | 2 blanking covers                                                                                                                                            |
|                               | Assembly parts                                                                                                                                               |
| Number of locations           | 3                                                                                                                                                            |
| Installation options          | 482.6 mm (19") level                                                                                                                                         |
| Note                          | For installing CMC III units in network and server racks<br>To accommodate up to three CMC III enclosures and for mounting<br>in the 482.6 mm (19") section. |
| Dimensions                    | Width: 482.6 mm<br>Depth: 141 mm                                                                                                                             |
| Packs of                      | 1 pc(s).                                                                                                                                                     |
| Net weight                    | 0.423                                                                                                                                                        |
| Gross weight                  | 0.539                                                                                                                                                        |
| PCF per pack (cradle-to-gate) | 2.1 kg CO2 eq (Cat B)                                                                                                                                        |
| Note on PCF category          | Category B: PCF value (cradle-to-gate) based on the product weight, approximately calculated and self-declared                                               |
| Customs tariff number         | 39269097                                                                                                                                                     |
| EAN                           | 4028177709423                                                                                                                                                |
| ETIM 9                        | EC002627                                                                                                                                                     |
| ECLASS 8.0                    | 27189253                                                                                                                                                     |
|                               |                                                                                                                                                              |