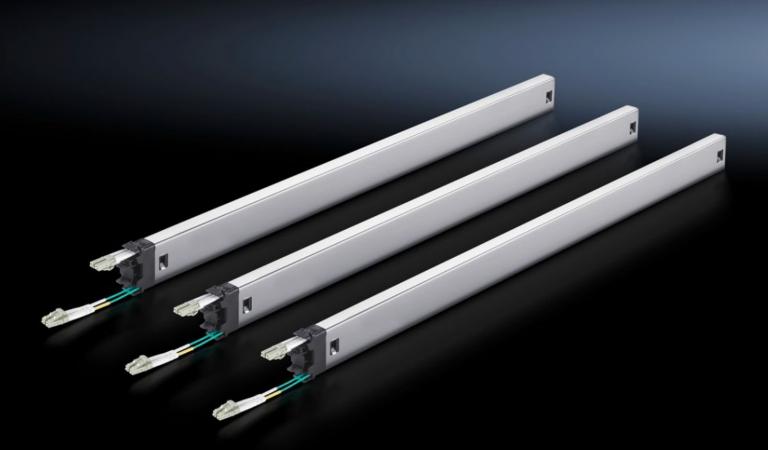

## DK 7044.230 - Fibre-optic cassettes for Network Cable Organizer

Fibre-optic cassettes for the Network Cable Organizer, for the protection of fibre-optic cables.

## Features

| Model No.             | DK 7044.230                                                                                                                                                                                                                                                                                                                    |
|-----------------------|--------------------------------------------------------------------------------------------------------------------------------------------------------------------------------------------------------------------------------------------------------------------------------------------------------------------------------|
| Product description   | Fibre-optic cassettes for Network Cable Organizer mounting frame                                                                                                                                                                                                                                                               |
| Benefits              | Always the right length: Surplus cable lengths – whether CAT 6 or<br>fibre-optic – are simply withdrawn with a spring balancer<br>Every cable is 100% tested and supplied with a corresponding<br>measurement record<br>Secure locking – Each cable cassette has a cable attachment to<br>avoid mechanical strain on the cable |
| Material              | Cassettes: Stainless steel, plastic (POM)                                                                                                                                                                                                                                                                                      |
| Colour                | Cable: aqua                                                                                                                                                                                                                                                                                                                    |
| Packs of              | 3 pc(s).                                                                                                                                                                                                                                                                                                                       |
| Net weight            | 0.75                                                                                                                                                                                                                                                                                                                           |
| Customs tariff number | 39263000                                                                                                                                                                                                                                                                                                                       |
| EAN                   | 4028177917392                                                                                                                                                                                                                                                                                                                  |
| ETIM 9                | EC000322                                                                                                                                                                                                                                                                                                                       |
| ECLASS 8.0            | 27189265                                                                                                                                                                                                                                                                                                                       |
|                       |                                                                                                                                                                                                                                                                                                                                |