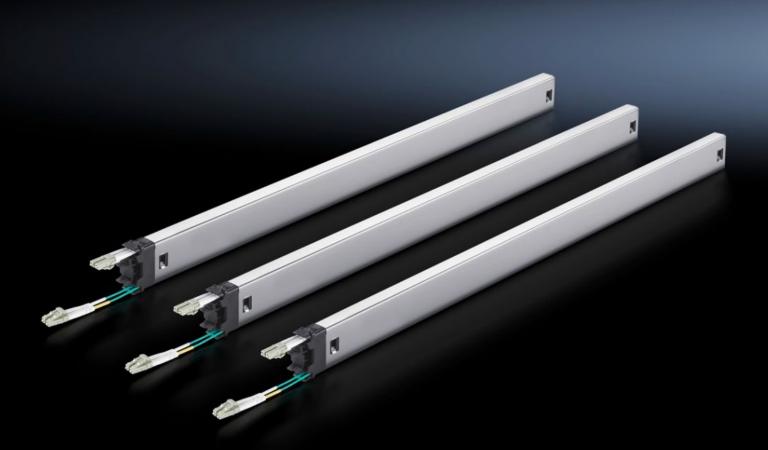

## DK 7044.231 - Fibre-optic cassettes for Network Cable Organizer

Fibre-optic cassettes for the Network Cable Organizer, for the protection of fibre-optic cables.

## Features

| Model No.             | DK 7044.231                                                                                                                                                                                                                                                                                                                    |
|-----------------------|--------------------------------------------------------------------------------------------------------------------------------------------------------------------------------------------------------------------------------------------------------------------------------------------------------------------------------|
| Product description   | Fibre-optic cassettes for Network Cable Organizer mounting frame.                                                                                                                                                                                                                                                              |
| Benefits              | Always the right length: Surplus cable lengths – whether CAT 6 or<br>fibre-optic – are simply withdrawn with a spring balancer<br>Every cable is 100% tested and supplied with a corresponding<br>measurement record<br>Secure locking – Each cable cassette has a cable attachment to<br>avoid mechanical strain on the cable |
| Material              | Cassettes: Stainless steel, plastic (POM)                                                                                                                                                                                                                                                                                      |
| Colour                | Cable: aqua                                                                                                                                                                                                                                                                                                                    |
| Packs of              | 3 pc(s).                                                                                                                                                                                                                                                                                                                       |
| Net weight            | 0.75                                                                                                                                                                                                                                                                                                                           |
| Customs tariff number | 85389091                                                                                                                                                                                                                                                                                                                       |
| EAN                   | 4028177917408                                                                                                                                                                                                                                                                                                                  |
| ETIM 9                | EC000322                                                                                                                                                                                                                                                                                                                       |
| ECLASS 8.0            | 27189265                                                                                                                                                                                                                                                                                                                       |
|                       |                                                                                                                                                                                                                                                                                                                                |