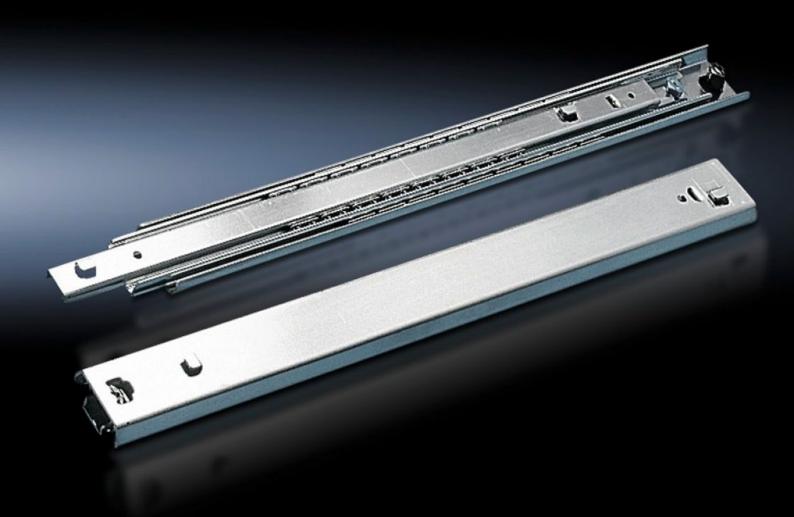

## DK 7051.000 - Telescopic slides for component shelves, for mounting on the VX enclosure frame and for upgrading existing VX and TS applications

For retrospectively converting fixed component shelves to full withdrawal by exchanging the fastening bolts or mounting rails (heavy-duty version) for the telescopic slides.

## **Features**

| Model No.                          | DK 7051.000                                                                                                                                                                                     |
|------------------------------------|-------------------------------------------------------------------------------------------------------------------------------------------------------------------------------------------------|
| Product description                | Fixed component shelves are easily converted to full withdrawal. For this purpose, the existing fastening bolts or mounting rails (heavy-duty version) are exchanged for the telescopic slides. |
| Material                           | Sheet steel                                                                                                                                                                                     |
| Surface finish                     | Zinc-plated                                                                                                                                                                                     |
| Suitable for component shelf depth | 300 mm                                                                                                                                                                                          |
| Load capacity                      | 50 kg                                                                                                                                                                                           |
| Note                               | For installation and locking on a 25 mm pitch pattern in the enclosure depth.                                                                                                                   |
| Packs of                           | 2 pc(s).                                                                                                                                                                                        |
| ETIM 9                             | EC002620                                                                                                                                                                                        |
| ECLASS 8.0                         | 27189261                                                                                                                                                                                        |
|                                    |                                                                                                                                                                                                 |