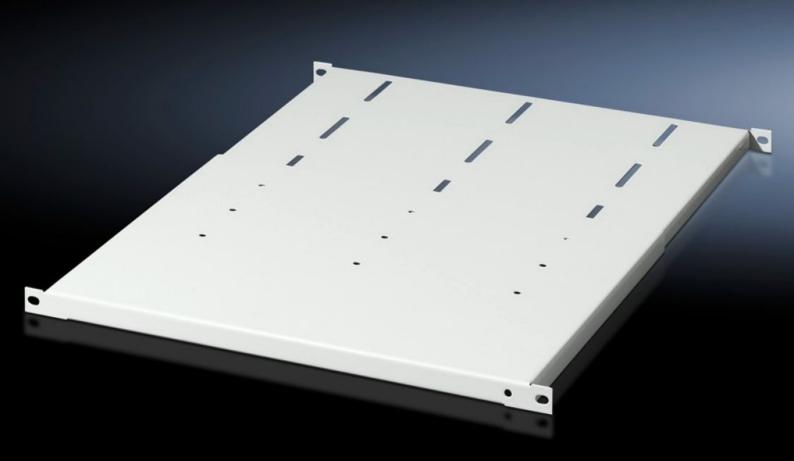

# Component shelf ½ U, depth-variable

State: 06/05/2025 (Source: rittal.com/com-en)

## DK 7063.720 - Component shelf ½ U, depth-variable 482.6 mm (19") system punchings

For mounting between the front and rear 482.6 mm (19") levels, infinitely depth-adjustable, load capacity: 50 kg.

#### **Features**

| Model No.               | DK 7063.720                                                                                                        |
|-------------------------|--------------------------------------------------------------------------------------------------------------------|
| Product description     | For mounting between the front and rear 482.6 mm (19″) levels. The component shelf is infinitely depth-adjustable. |
| Material                | Sheet steel                                                                                                        |
| Colour                  | RAL 7035                                                                                                           |
| Load capacity           | 50 kg area load                                                                                                    |
| Note                    | Not suitable for combination with telescopic slides.                                                               |
| Distance between levels | 600 - 900 mm                                                                                                       |
| Packs of                | 1 pc(s).                                                                                                           |
| Net weight              | 7.572                                                                                                              |
| Gross weight            | 7.971                                                                                                              |
| Customs tariff number   | 94039910                                                                                                           |
| EAN                     | 4028177401877                                                                                                      |
| E-Number Sweden         | E7239732                                                                                                           |
| ECLASS 8.0              | 27189261                                                                                                           |