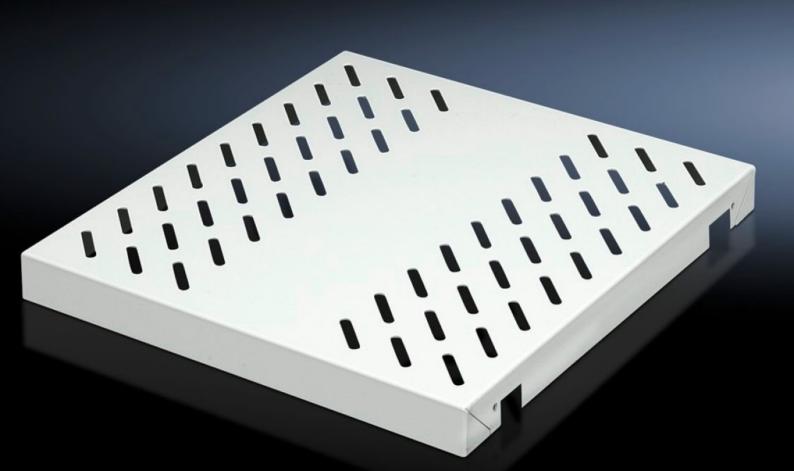

# DK 7063.897 - Component shelf, heavy duty 482.6 mm (19") for TE, TS

For mounting on L-shaped mounting angles and 482.6 mm (19<sup>°</sup>) mounting frame, load capacity: 100 kg.

#### Features

| Model No.             | DK 7063.897                                             |
|-----------------------|---------------------------------------------------------|
| Product description   | L-shaped mounting angles, 482.6 mm (19″) mounting frame |
| Material              | Sheet steel                                             |
| Colour                | RAL 7035                                                |
| Supply includes       | Assembly parts                                          |
| Load capacity         | 100 kg area load                                        |
| Dimensions            | Width: 409 mm                                           |
|                       | Height: 45 mm                                           |
|                       | Depth: 700 mm                                           |
| Packs of              | 1 pc(s).                                                |
| Net weight            | 7.712                                                   |
| Gross weight          | 8.118                                                   |
| Customs tariff number | 94039910                                                |
| EAN                   | 4028177305588                                           |
| ECLASS 8.0            | 27189261                                                |
|                       |                                                         |