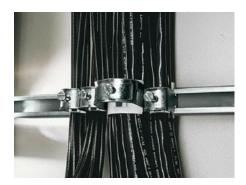

### DK 7078.000 - Cable clip for C rail, combination rail

For attaching cables to the C rail.

#### Tender text

Cable clamps 12 - 18 mm

For attaching cables to C rails. For cable diameter 12 - 18 mm.

Material: sheet steel, zinc-plated, passivated, with plastic insert.

© Rittal 2025 3