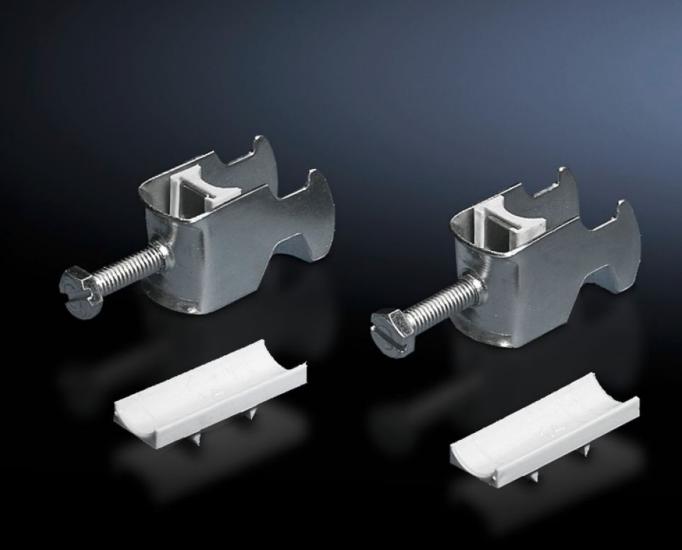

### DK 7078.000 - Cable clip for C rail, combination rail

For attaching cables to the C rail.

#### **Features**

| Model No.                     | DK 7078.000                                                                                                    |
|-------------------------------|----------------------------------------------------------------------------------------------------------------|
| Design                        | for cable diameter 12 – 18 mm                                                                                  |
| Product description           | For attaching cables to the C rail.                                                                            |
| Material                      | Sheet steel                                                                                                    |
| Surface finish                | Zinc-plated                                                                                                    |
| Supply includes               | Plastic insert                                                                                                 |
| Min. cable diameter           | 12 mm                                                                                                          |
| Max. cable diameter           | 18 mm                                                                                                          |
| Packs of                      | 25 pc(s).                                                                                                      |
| Net weight                    | 0.875                                                                                                          |
| Gross weight                  | 0.974                                                                                                          |
| PCF per pack (cradle-to-gate) | 3.6 kg CO2 eq (Cat B)                                                                                          |
| Note on PCF category          | Category B: PCF value (cradle-to-gate) based on the product weight, approximately calculated and self-declared |
| Customs tariff number         | 73182900                                                                                                       |
| EAN                           | 4028177124110                                                                                                  |
| E-Number Sweden               | E1300407                                                                                                       |
| ETIM 9                        | EC000454                                                                                                       |
|                               |                                                                                                                |

#### Tender text

Cable clamps 12 - 18 mm

For attaching cables to C rails. For cable diameter 12 - 18 mm.

Material: sheet steel, zinc-plated, passivated, with plastic insert.

© Rittal 2025 3