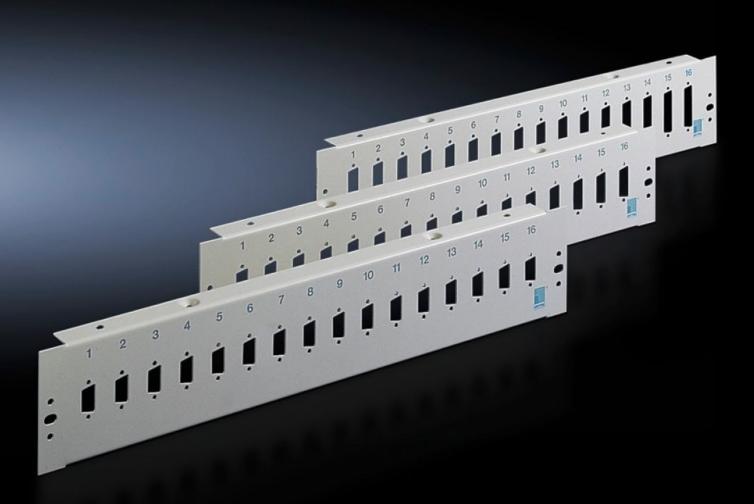

## DK 7087.535 - Patch panel for 24 V interfaces

For the installation of 16 sub-D (trapezoid) jacks and connectors, with accommodation facility for cable clamps.

## Features

| Model No.             | DK 7087.535                                                                                                                                             |
|-----------------------|---------------------------------------------------------------------------------------------------------------------------------------------------------|
| Product description   | For the installation of 16 sub-D (trapezoid) jacks and connectors.<br>With accommodation facility for cable clamp straps DK 7610.000 or<br>DK 7611.000. |
| Material              | Sheet steel                                                                                                                                             |
| Colour                | RAL 7035                                                                                                                                                |
| For no. of poles      | 9                                                                                                                                                       |
| Number of locations   | 16                                                                                                                                                      |
| Number of locations   | :                                                                                                                                                       |
| Packs of              | 1 pc(s).                                                                                                                                                |
| Net weight            | 0.718                                                                                                                                                   |
| Gross weight          | 0.795                                                                                                                                                   |
| Customs tariff number | 94039910                                                                                                                                                |
| EAN                   | 4028177166394                                                                                                                                           |
| ETIM 9                | EC001128                                                                                                                                                |
| ECLASS 8.0            | 19170112                                                                                                                                                |