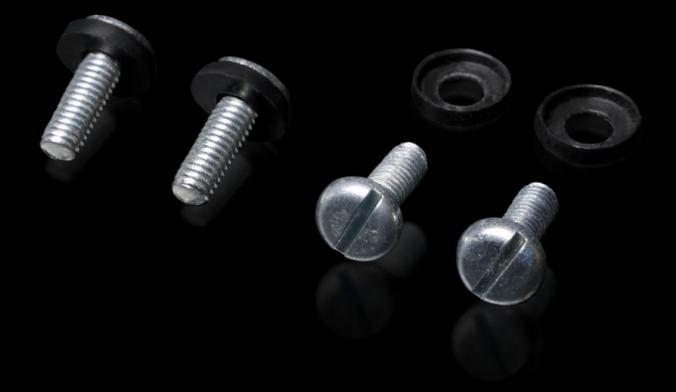

## DK 7094.110 - Assembly screws

For electronic equipment, 482.6 mm (19") installed components and blanking plates.

## Features

| Model No.             | DK 7094.110                                                                        |
|-----------------------|------------------------------------------------------------------------------------|
| Design                | Slot-head screw                                                                    |
| Product description   | For electronic equipment, 482.6 mm (19") installed components and blanking plates. |
| Supply includes       | Plastic washers                                                                    |
| Assembly instruction  | Max. tightening torque 3 Nm                                                        |
| Dimensions            | Thread: M6<br>Thread length: 16 mm                                                 |
| Packs of              | 50 pc(s).                                                                          |
| Net weight            | 0.2                                                                                |
| Gross weight          | 0.28                                                                               |
| Customs tariff number | 73181900                                                                           |
| EAN                   | 4028177663022                                                                      |
| ETIM 9                | EC000889                                                                           |
| ECLASS 8.0            | 23110190                                                                           |
|                       |                                                                                    |