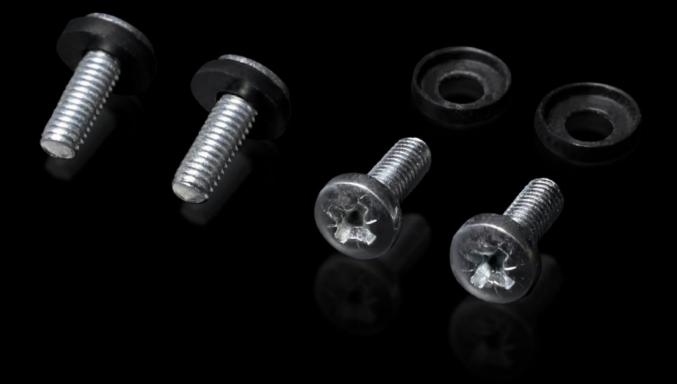

## DK 7094.120 - Assembly screws

For electronic equipment, 482.6 mm (19") installed components and blanking plates.

## Features

| Model No.             | DK 7094.120                                                                        |
|-----------------------|------------------------------------------------------------------------------------|
| Design                | Phillips-head screw                                                                |
| Product description   | For electronic equipment, 482.6 mm (19") installed components and blanking plates. |
| Supply includes       | Plastic washers                                                                    |
| Assembly instruction  | Max. tightening torque 3 Nm                                                        |
| Dimensions            | Thread: M5<br>Thread length: 16 mm                                                 |
| Packs of              | 50 pc(s).                                                                          |
| Net weight            | 0.15                                                                               |
| Gross weight          | 0.194                                                                              |
| Customs tariff number | 73181900                                                                           |
| EAN                   | 4028177663039                                                                      |
| ETIM 9                | EC000889                                                                           |
| ECLASS 8.0            | 23110190                                                                           |
|                       |                                                                                    |