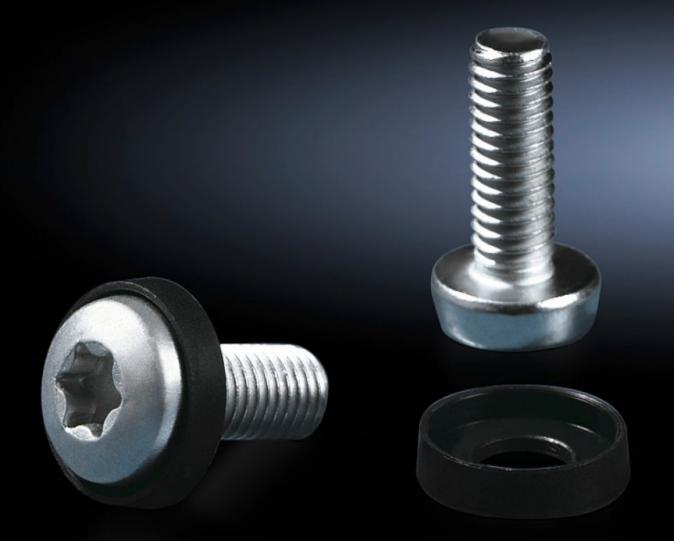

## DK 7094.130 - Assembly screws

For electronic equipment, 482.6 mm (19") installed components and blanking plates.

## Features

| Model No.             | DK 7094.130                                                                        |
|-----------------------|------------------------------------------------------------------------------------|
| Design                | Multi-tooth 25                                                                     |
| Product description   | For electronic equipment, 482.6 mm (19") installed components and blanking plates. |
| Supply includes       | Plastic washers                                                                    |
| Assembly instruction  | Max. tightening torque 3 Nm                                                        |
| Dimensions            | Thread: M5<br>Thread length: 16 mm                                                 |
| Packs of              | 50 pc(s).                                                                          |
| Net weight            | 0.15                                                                               |
| Gross weight          | 0.18                                                                               |
| Customs tariff number | 73181900                                                                           |
| EAN                   | 4028177663046                                                                      |
| ETIM 9                | EC000889                                                                           |
| ECLASS 8.0            | 23110190                                                                           |
|                       |                                                                                    |