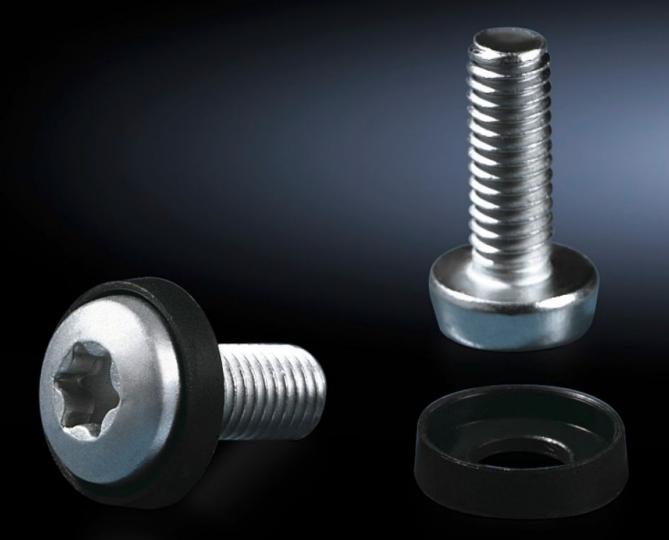

## DK 7094.140 - Assembly screws

For electronic equipment, 482.6 mm (19") installed components and blanking plates.

## Features

| Model No.             | DK 7094.140                                                                        |
|-----------------------|------------------------------------------------------------------------------------|
| Design                | Multi-tooth 30                                                                     |
| Product description   | For electronic equipment, 482.6 mm (19") installed components and blanking plates. |
| Supply includes       | Plastic washers                                                                    |
| Assembly instruction  | Max. tightening torque 3 Nm                                                        |
| Dimensions            | Thread: M6<br>Thread length: 16 mm                                                 |
| Packs of              | 50 pc(s).                                                                          |
| Net weight            | 0.25                                                                               |
| Gross weight          | 0.3                                                                                |
| Customs tariff number | 73181900                                                                           |
| EAN                   | 4028177663053                                                                      |
| ETIM 9                | EC000889                                                                           |
| ECLASS 8.0            | 23110190                                                                           |
|                       |                                                                                    |