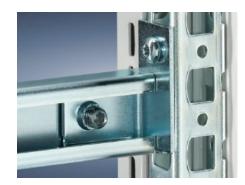

## DK 7096.000 - C rails for DK-TS

For direct mounting on the horizontal enclosure section.

## **Features**

| Model No.            | DK 7096.000                                                                                                             |
|----------------------|-------------------------------------------------------------------------------------------------------------------------|
| Material             | Sheet steel                                                                                                             |
| Surface finish       | Zinc-plated                                                                                                             |
| Supply includes      | Assembly parts                                                                                                          |
| Length               | 690 mm                                                                                                                  |
| Installation options | On the horizontal enclosure sections On the vertical TS, VX SE enclosure section via adaptor rails for VX compatibility |
| To fit               | Enclosure type: DK-TS<br>Width: 800 mm<br>Depth: 800 mm                                                                 |
| Packs of             | 6 pc(s).                                                                                                                |
| ECLASS 8.0           | 27400501                                                                                                                |