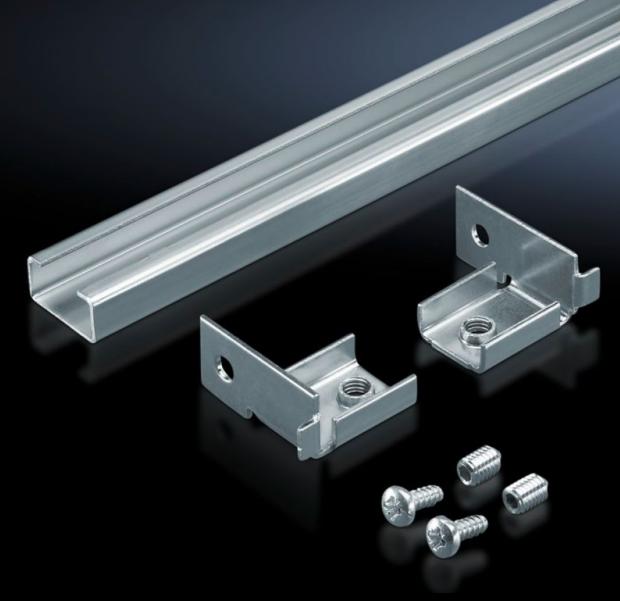

## DK 7096.000 - C rails for DK-TS

For direct mounting on the horizontal enclosure section.

## **Features**

| Model No.            | DK 7096.000                                                                                                             |
|----------------------|-------------------------------------------------------------------------------------------------------------------------|
| Material             | Sheet steel                                                                                                             |
| Surface finish       | Zinc-plated                                                                                                             |
| Supply includes      | Assembly parts                                                                                                          |
| Length               | 690 mm                                                                                                                  |
| Installation options | On the horizontal enclosure sections On the vertical TS, VX SE enclosure section via adaptor rails for VX compatibility |
| To fit               | Enclosure type: DK-TS<br>Width: 800 mm<br>Depth: 800 mm                                                                 |
| Packs of             | 6 pc(s).                                                                                                                |
| ECLASS 8.0           | 27400501                                                                                                                |