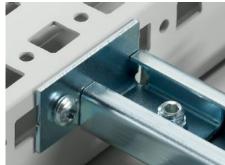

## DK 7096.000 - C rails for DK-TS

For direct mounting on the horizontal enclosure section.

## **Features**

| Model No.            | DK 7096.000                                                                                                             |
|----------------------|-------------------------------------------------------------------------------------------------------------------------|
| Material             | Sheet steel                                                                                                             |
| Surface finish       | Zinc-plated                                                                                                             |
| Supply includes      | Assembly parts                                                                                                          |
| Length               | 690 mm                                                                                                                  |
| Installation options | On the horizontal enclosure sections On the vertical TS, VX SE enclosure section via adaptor rails for VX compatibility |
| To fit               | Enclosure type: DK-TS<br>Width: 800 mm<br>Depth: 800 mm                                                                 |
| Packs of             | 6 pc(s).                                                                                                                |
| ECLASS 8.0           | 27400501                                                                                                                |