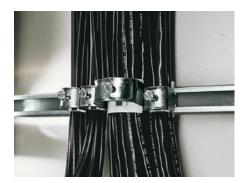

### DK 7097.000 - Cable clip for C rail, combination rail

For attaching cables to the C rail.

#### **Features**

| Model No.                     | DK 7097.000                                                                                                    |
|-------------------------------|----------------------------------------------------------------------------------------------------------------|
| Design                        | for cable diameter 18 – 22 mm                                                                                  |
| Product description           | For attaching cables to the C rail.                                                                            |
| Material                      | Sheet steel                                                                                                    |
| Surface finish                | Zinc-plated                                                                                                    |
| Supply includes               | Plastic insert                                                                                                 |
| Min. cable diameter           | 18 mm                                                                                                          |
| Max. cable diameter           | 22 mm                                                                                                          |
| Packs of                      | 25 pc(s).                                                                                                      |
| Net weight                    | 0.975                                                                                                          |
| Gross weight                  | 1                                                                                                              |
| PCF per pack (cradle-to-gate) | 3.9 kg CO2 eq (Cat B)                                                                                          |
| Note on PCF category          | Category B: PCF value (cradle-to-gate) based on the product weight, approximately calculated and self-declared |
| Customs tariff number         | 73182900                                                                                                       |
| EAN                           | 4028177124523                                                                                                  |
| ETIM 9                        | EC000454                                                                                                       |
| ETIM 8                        | EC000127                                                                                                       |
|                               |                                                                                                                |

#### Tender text

Cable clamps 18 - 22 mm

For attaching cables to C rails. For cable diameter 18-22 mm.

Material: sheet steel, zinc-plated, passivated, with plastic insert.

© Rittal 2025 3