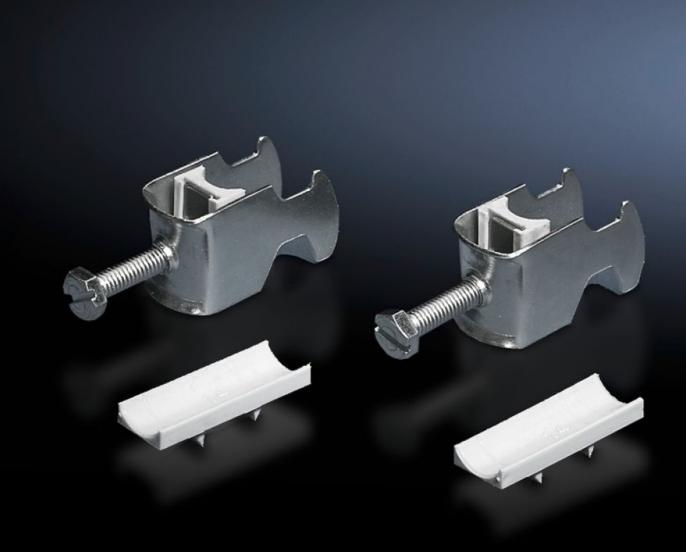

### DK 7097.000 - Cable clip for C rail, combination rail

For attaching cables to the C rail.

#### **Features**

| Model No.                     | DK 7097.000                                                                                                    |
|-------------------------------|----------------------------------------------------------------------------------------------------------------|
| Design                        | for cable diameter 18 – 22 mm                                                                                  |
| Product description           | For attaching cables to the C rail.                                                                            |
| Material                      | Sheet steel                                                                                                    |
| Surface finish                | Zinc-plated                                                                                                    |
| Supply includes               | Plastic insert                                                                                                 |
| Min. cable diameter           | 18 mm                                                                                                          |
| Max. cable diameter           | 22 mm                                                                                                          |
| Packs of                      | 25 pc(s).                                                                                                      |
| Net weight                    | 0.975                                                                                                          |
| Gross weight                  | 1                                                                                                              |
| PCF per pack (cradle-to-gate) | 3.9 kg CO2 eq (Cat B)                                                                                          |
| Note on PCF category          | Category B: PCF value (cradle-to-gate) based on the product weight, approximately calculated and self-declared |
| Customs tariff number         | 73182900                                                                                                       |
| EAN                           | 4028177124523                                                                                                  |
| ETIM 9                        | EC000454                                                                                                       |
| ETIM 8                        | EC000127                                                                                                       |
|                               |                                                                                                                |

#### Tender text

Cable clamps 18 - 22 mm

For attaching cables to C rails. For cable diameter 18-22 mm.

Material: sheet steel, zinc-plated, passivated, with plastic insert.

© Rittal 2025 3