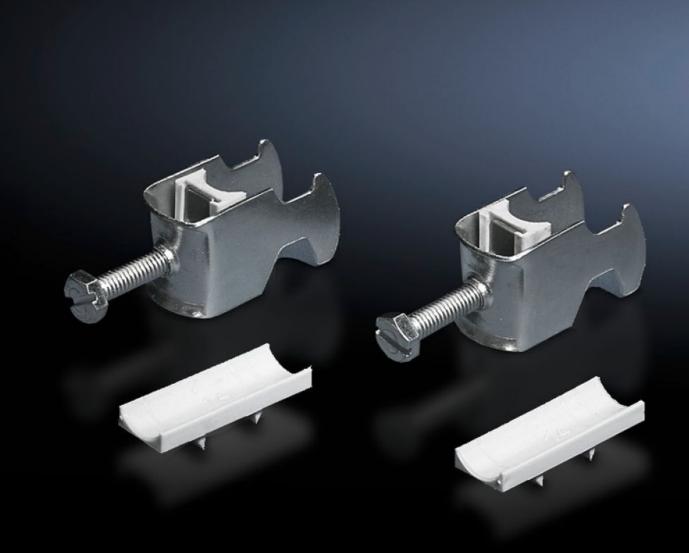

### DK 7097.220 - Cable clip for C rail, combination rail

For attaching cables to the C rail.

#### **Features**

| Model No.                     | DK 7097.220                                                                                                    |
|-------------------------------|----------------------------------------------------------------------------------------------------------------|
| Design                        | for cable diameter 22 – 26 mm                                                                                  |
| Product description           | For attaching cables to the C rail.                                                                            |
| Material                      | Sheet steel                                                                                                    |
| Surface finish                | Zinc-plated                                                                                                    |
| Supply includes               | Plastic insert                                                                                                 |
| Min. cable diameter           | 22 mm                                                                                                          |
| Max. cable diameter           | 26 mm                                                                                                          |
| Packs of                      | 25 pc(s).                                                                                                      |
| Net weight                    | 1                                                                                                              |
| Gross weight                  | 1.047                                                                                                          |
| PCF per pack (cradle-to-gate) | 4.2 kg CO2 eq (Cat B)                                                                                          |
| Note on PCF category          | Category B: PCF value (cradle-to-gate) based on the product weight, approximately calculated and self-declared |
| Customs tariff number         | 73182900                                                                                                       |
| EAN                           | 4028177193178                                                                                                  |
| E-Number Sweden               | E1300409                                                                                                       |
| ETIM 9                        | EC000454                                                                                                       |
|                               |                                                                                                                |

#### Tender text

Cable clamps 22-26 mm

For attaching the cables to the C rails.

For cable diameter 22-26 mm.

Material: Sheet steel, zinc-plated, passivated with plastic insert

© Rittal 2025 3