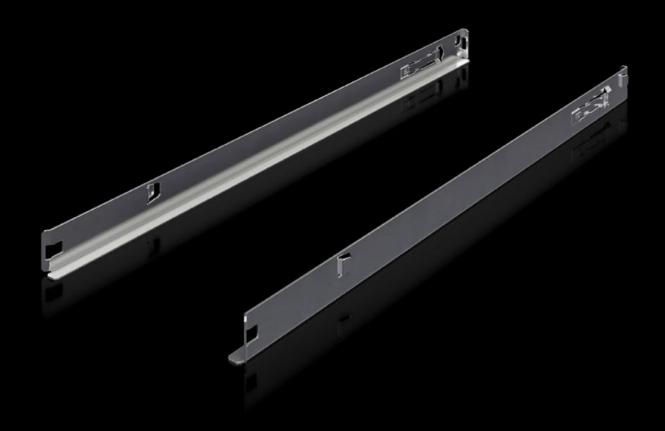

## IT 7100.400 - OCP power rail, 21" for OCP ORV3 rack

Snap-type rail for installing a Power Supply Unit (PSU) in the Rittal OCP ORV3 rack.

## **Features**

| Model No.             | IT 7100.400                                                                                                                                                                                         |
|-----------------------|-----------------------------------------------------------------------------------------------------------------------------------------------------------------------------------------------------|
| Benefits              | OCP-accepted solution for the rapid integration of service and network components Rapid assembly and maintenance thanks to simple, tool-free click-in attachment Load capacity up to 80 kg per rail |
| Applications          | For installing at the left and right in the OCP ORV3 rack                                                                                                                                           |
| Material              | Sheet steel                                                                                                                                                                                         |
| Surface finish        | Galvanised                                                                                                                                                                                          |
| Supply includes       | OCP power rail, 21"  For installing at the left and right in the OCP ORV3 rack                                                                                                                      |
| Note                  | One rail is required for each height unit                                                                                                                                                           |
| Packs of              | 2 pc(s).                                                                                                                                                                                            |
| Net weight            | 2.6                                                                                                                                                                                                 |
| Gross weight          | 2.984                                                                                                                                                                                               |
| Customs tariff number | 73269098                                                                                                                                                                                            |
| EAN                   | 4028177998537                                                                                                                                                                                       |
| ETIM 9                | EC002762                                                                                                                                                                                            |
| ETIM 8                | EC002762                                                                                                                                                                                            |
| ECLASS 8.0            | 27049002                                                                                                                                                                                            |