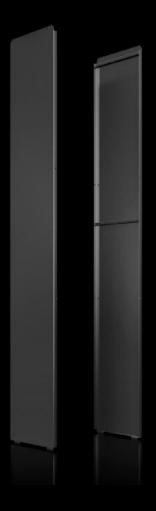

## IT 7100.500 OCP side panel

State: 07/06/2025 (Source: rittal.com/com-en)

## IT 7100.500 - OCP side panel for OCP ORV3 rack

For improved access protection and optimisation of the air routing in the Rittal OCP ORV3 rack.

## **Features**

| Model No.             | IT 7100.500                                                                                                                                                                                                                                                  |
|-----------------------|--------------------------------------------------------------------------------------------------------------------------------------------------------------------------------------------------------------------------------------------------------------|
| Benefits              | Enhanced access protection Optimised air circulation, as air is precisely routed from the front to the rear Side panels can also be used as divider panels between the enclosures Fast and simple one-person assembly using positioning aid on the underside |
| Material              | Sheet steel                                                                                                                                                                                                                                                  |
| Surface finish        | Dipcoat primed and powder coated                                                                                                                                                                                                                             |
| Colour                | RAL 9005                                                                                                                                                                                                                                                     |
| Supply includes       | Assembly parts                                                                                                                                                                                                                                               |
| Packs of              | 2 pc(s).                                                                                                                                                                                                                                                     |
| Net weight            | 18.2                                                                                                                                                                                                                                                         |
| Gross weight          | 30.664                                                                                                                                                                                                                                                       |
| Customs tariff number | 94039910                                                                                                                                                                                                                                                     |
| EAN                   | 4028177998575                                                                                                                                                                                                                                                |
| ETIM 9                | EC002524                                                                                                                                                                                                                                                     |
| ETIM 8                | EC002524                                                                                                                                                                                                                                                     |
| ECLASS 8.0            | 27182101                                                                                                                                                                                                                                                     |