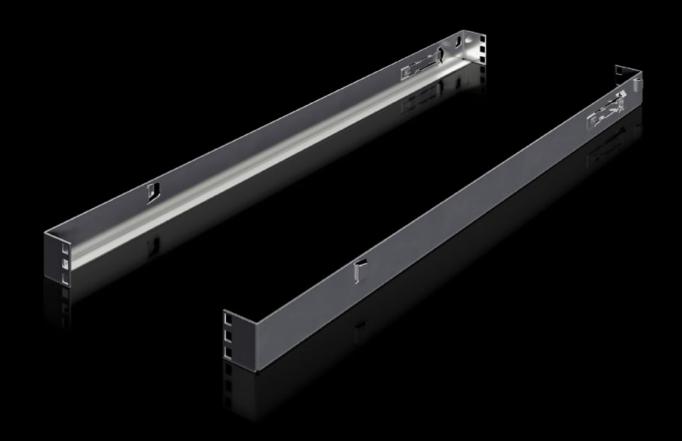

## IT 7100.540 - OCP adaptor 21" to 19"

Adaptor rail for 19" components in the ORV3 rack.

## **Features**

| Model No.                | IT 7100.540                                                                                                                                                                                                          |
|--------------------------|----------------------------------------------------------------------------------------------------------------------------------------------------------------------------------------------------------------------|
| Benefits                 | Construction of hybrid applications using 19" components and 21" OCP components in a rack system Sufficient for 1 OU in the ORV3 rack Rapid assembly and maintenance thanks to simple, tool-free click-in attachment |
| Technical specifications | Load capacity up to 25 kg                                                                                                                                                                                            |
| Applications             | For installing at the left and right in the OCP ORV3 rack                                                                                                                                                            |
| Material                 | Sheet steel                                                                                                                                                                                                          |
| Surface finish           | Galvanised                                                                                                                                                                                                           |
| To fit                   | Enclosure type: OCP ORV3 rack                                                                                                                                                                                        |
| Packs of                 | 2 pc(s).                                                                                                                                                                                                             |
| Customs tariff number    | 94039910                                                                                                                                                                                                             |
| EAN                      | 4028177998551                                                                                                                                                                                                        |
| ETIM 9                   | EC002620                                                                                                                                                                                                             |
| ETIM 8                   | EC002625                                                                                                                                                                                                             |
| ECLASS 8.0               | 27189234                                                                                                                                                                                                             |
|                          |                                                                                                                                                                                                                      |