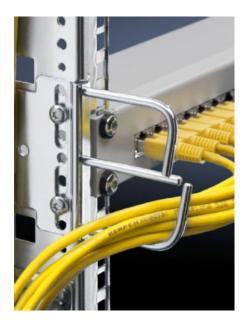

## DK 7111.250 - Distributor clip

For structured cable routing of entire cable bundles, may be secured to a variety of different positions inside the enclosure, for both horizontal and vertical distribution of the cables.