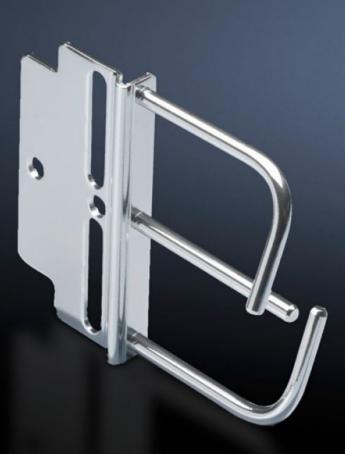

## DK 7111.250 - Distributor clip

For structured cable routing of entire cable bundles, may be secured to a variety of different positions inside the enclosure, for both horizontal and vertical distribution of the cables.

## Features

| Model No.             | DK 7111.250                                                                                                                                      |
|-----------------------|--------------------------------------------------------------------------------------------------------------------------------------------------|
| Design                | Distributor clip, horizontal: For mounting angles and mounting frames. Distribution of cables among the various height units of the patch level. |
| Material              | Sheet steel                                                                                                                                      |
| Surface finish        | Zinc-plated                                                                                                                                      |
| Supply includes       | Assembly parts                                                                                                                                   |
| Packs of              | 4 pc(s).                                                                                                                                         |
| Net weight            | 0.416                                                                                                                                            |
| Gross weight          | 0.479                                                                                                                                            |
| Customs tariff number | 73269098                                                                                                                                         |
| EAN                   | 4028177519572                                                                                                                                    |
| ECLASS 8.0            | 27400604                                                                                                                                         |
|                       |                                                                                                                                                  |