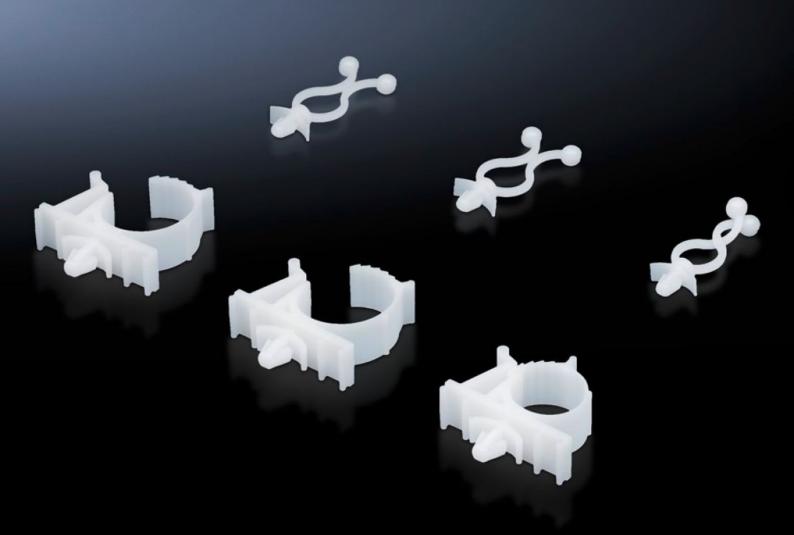

## DK 7111.300 - Snap-in cable routing

For fast, tool-free assembly in two variants: snap-mounting and twist-mounting.

#### **Features**

| Model No.                   | DK 7111.300                                                                             |
|-----------------------------|-----------------------------------------------------------------------------------------|
| Design                      | for snap-mounting                                                                       |
| Benefits                    | The diameter of the cable routing clip may be adapted to the routed cable cross-section |
| Material                    | Polyamide 6.6, self-extinguishing to UL 94-V2                                           |
| Colour                      | Natural                                                                                 |
| Cable entry                 | Min. cable diameter: 14 mm<br>Max. cable diameter: 19 mm                                |
| For system punchings with Ø | 6.2 mm                                                                                  |
| Min. cable diameter         | 14 mm                                                                                   |
| Max. cable diameter         | 19 mm                                                                                   |
| Packs of                    | 10 pc(s).                                                                               |
| Net weight                  | 0.03                                                                                    |
| Gross weight                | 0.043                                                                                   |
|                             |                                                                                         |