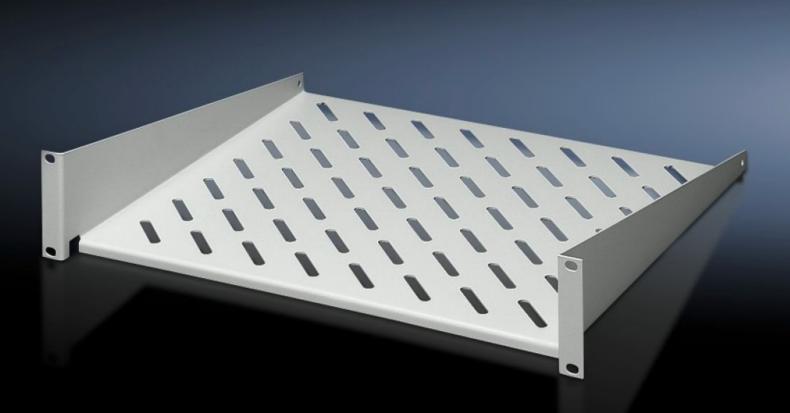

## DK 7119.250 - Component shelf 2 U, static installation

Component shelf 2 U, static installation for attachment to the 482.6 mm (19") system punchings. Load capacity: 25 kg.

### Tender text

Component shelf, 2 U, static

Load capacity: 25 kg surface load, static Material: Sheet steel, spray finished in RAL 7035 Dimensions (W x H x D): 483 mm x 88 mm x 250 mm