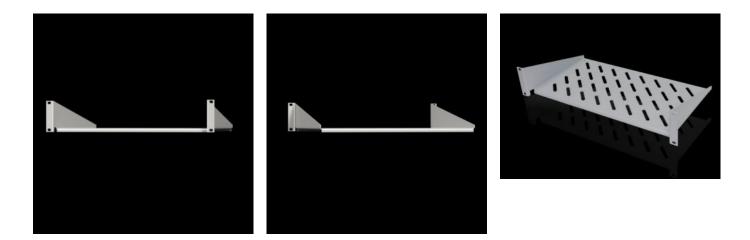

## DK 7119.250 - Component shelf 2 U, static installation

Component shelf 2 U, static installation for attachment to the 482.6 mm (19") system punchings. Load capacity: 25 kg.

### Tender text

Component shelf, 2 U, static

Load capacity: 25 kg surface load, static Material: Sheet steel, spray finished in RAL 7035 Dimensions (W x H x D): 483 mm x 88 mm x 250 mm