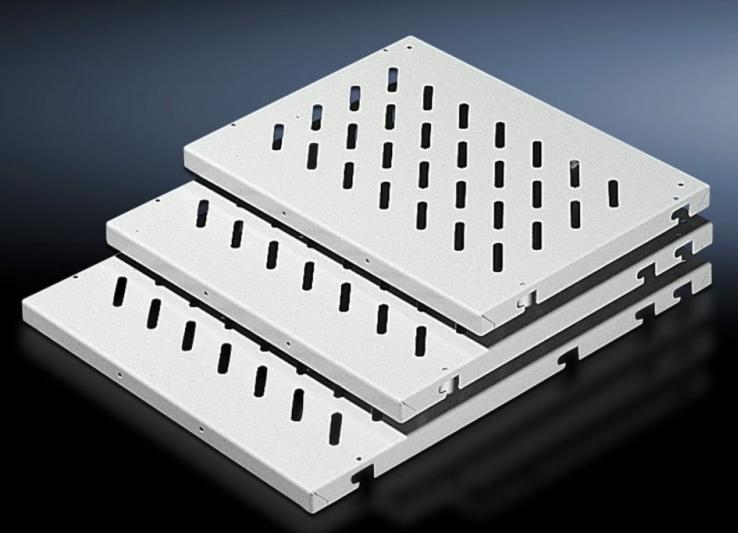

# DK 7144.035 - Component shelf, 482.6 mm (19") configuration Enclosures with L-shaped mounting angles front and rear

Provide several attachment points, so the distance between the 482.6 mm (19<sup>°</sup>) mounting angles is variable, load capacity: 50 kg.

#### Features

| Model No.                        | DK 7144.035                                                                                                                                                                                                                                                                                                                                                                                           |
|----------------------------------|-------------------------------------------------------------------------------------------------------------------------------------------------------------------------------------------------------------------------------------------------------------------------------------------------------------------------------------------------------------------------------------------------------|
| Product description              | Depending on their depth, the component shelves have several<br>attachment points, so the distance between the 482.6 mm (19")<br>mounting angles is variable within certain limits. Each component<br>shelf secured in this way can be retrospectively upgraded to full<br>withdrawal using telescopic slides. For this purpose, the telescopic<br>slides are screw-fastened in place of the spacers. |
| Applications                     | For mounting two between 482.6 mm (19") mounting angles<br>For upgrading legacy TS items                                                                                                                                                                                                                                                                                                              |
| Material                         | Sheet steel                                                                                                                                                                                                                                                                                                                                                                                           |
| Colour                           | RAL 7035                                                                                                                                                                                                                                                                                                                                                                                              |
| Supply includes                  | Assembly parts                                                                                                                                                                                                                                                                                                                                                                                        |
| Distance between mounting levels | 348 mm<br>398 mm                                                                                                                                                                                                                                                                                                                                                                                      |
| Load capacity                    | 50 kg area load                                                                                                                                                                                                                                                                                                                                                                                       |
| Note                             | For TS: If L-shaped mounting angles based on TS are used in<br>network enclosures, adaptor 7827.300 is required<br>For TS, 482.6 mm (19") system punchings: The depth-variable<br>installation kit 7063.850 allows flexible mounting between two L-<br>shaped mounting angles directly on the 19" system punchings.                                                                                   |
| Dimensions                       | Width: 409 mm<br>Depth: 400 mm                                                                                                                                                                                                                                                                                                                                                                        |
| Packs of                         | 1 pc(s).                                                                                                                                                                                                                                                                                                                                                                                              |

## Tender text

Component shelves for 482.6 mm (19") attachment levels

Component shelf, W x D: 409 x 400 mm, made from 1.5 mm steel sheet, for network enclosures with two 482.6 mm (19") attachment levels. The component shelf has slots for preventing heat accumulation and can be loaded up to a maximum of 50 kg. The component shelf is fitted on U-pitch pattern mounting angles and the height can be adjusted linearly as per the U-pitch pattern, using the T-slot mounting angles Material: Sheet steel Paint finish: RAL 7035. W x D dimensions: 409 x 400 mm