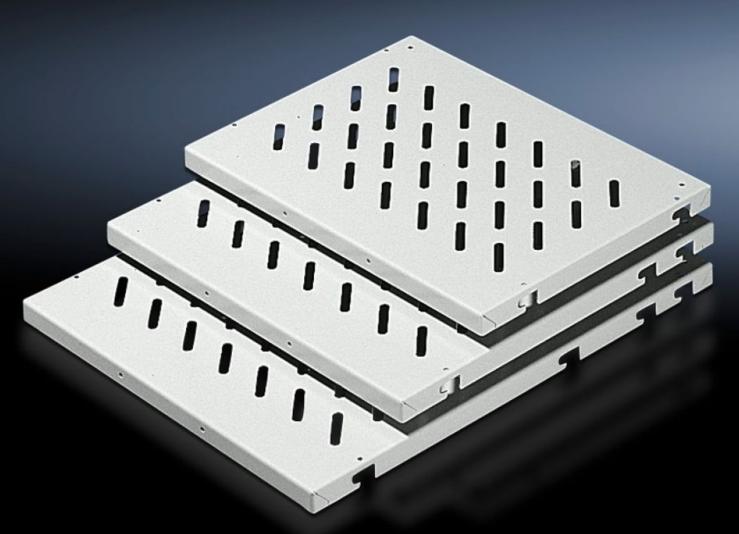

# DK 7145.035 - Component shelf, 482.6 mm (19") configuration Enclosures with L-shaped mounting angles front and rear

Provide several attachment points, so the distance between the 482.6 mm (19<sup>°</sup>) mounting angles is variable, load capacity: 50 kg.

#### Features

| Model No.                        | DK 7145.035                                                                                                                                                                                                                                                                                                                                                                                           |
|----------------------------------|-------------------------------------------------------------------------------------------------------------------------------------------------------------------------------------------------------------------------------------------------------------------------------------------------------------------------------------------------------------------------------------------------------|
| Product description              | Depending on their depth, the component shelves have several<br>attachment points, so the distance between the 482.6 mm (19")<br>mounting angles is variable within certain limits. Each component<br>shelf secured in this way can be retrospectively upgraded to full<br>withdrawal using telescopic slides. For this purpose, the telescopic<br>slides are screw-fastened in place of the spacers. |
| Applications                     | For mounting two between 482.6 mm (19") mounting angles<br>For upgrading legacy TS items                                                                                                                                                                                                                                                                                                              |
| Material                         | Sheet steel                                                                                                                                                                                                                                                                                                                                                                                           |
| Colour                           | RAL 7035                                                                                                                                                                                                                                                                                                                                                                                              |
| Supply includes                  | Assembly parts                                                                                                                                                                                                                                                                                                                                                                                        |
| Distance between mounting levels | 348 mm<br>448 mm<br>498 mm                                                                                                                                                                                                                                                                                                                                                                            |
| Load capacity                    | 50 kg area load                                                                                                                                                                                                                                                                                                                                                                                       |
| Note                             | For TS: If L-shaped mounting angles based on TS are used in<br>network enclosures, adaptor 7827.300 is required<br>For TS, 482.6 mm (19") system punchings: The depth-variable<br>installation kit 7063.850 allows flexible mounting between two L-<br>shaped mounting angles directly on the 19" system punchings.                                                                                   |
| Dimensions                       | Width: 409 mm<br>Depth: 500 mm                                                                                                                                                                                                                                                                                                                                                                        |
| Packs of                         | 1 pc(s).                                                                                                                                                                                                                                                                                                                                                                                              |

## Tender text

Component shelf for 482.6 mm (19") attachment levels

Component shelves, W x D: 409 x 500 mm; made from 1.5 mm steel sheet, for network enclosures with two 482.6 mm (19") attachment levels. The component shelf has slots for preventing heat accumulation and can be loaded up to a maximum of 50 kg. The component shelf is fitted on U-pitch pattern

mounting angles and the height can be adjusted linearly as per the U-pitch pattern, using the T-slot mounting

angles

Material: Sheet steel

Paint finish: RAL 7035.

W x D dimensions: 409 x 500 mm