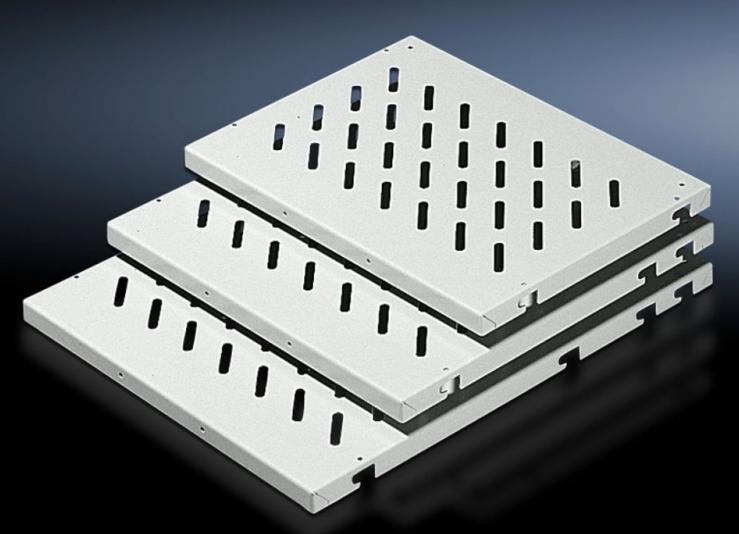

# DK 7145.735 - Component shelf, 482.6 mm (19") configuration Enclosures with L-shaped mounting angles front and rear

Provide several attachment points, so the distance between the 482.6 mm (19<sup>°</sup>) mounting angles is variable, load capacity: 50 kg.

#### Features

| Model No.                        | DK 7145.735                                                                                                                                                                                                                                                                                                                                                                                           |
|----------------------------------|-------------------------------------------------------------------------------------------------------------------------------------------------------------------------------------------------------------------------------------------------------------------------------------------------------------------------------------------------------------------------------------------------------|
| Product description              | Depending on their depth, the component shelves have several<br>attachment points, so the distance between the 482.6 mm (19")<br>mounting angles is variable within certain limits. Each component<br>shelf secured in this way can be retrospectively upgraded to full<br>withdrawal using telescopic slides. For this purpose, the telescopic<br>slides are screw-fastened in place of the spacers. |
| Applications                     | For mounting two between 482.6 mm (19") mounting angles<br>For upgrading legacy TS items                                                                                                                                                                                                                                                                                                              |
| Material                         | Sheet steel                                                                                                                                                                                                                                                                                                                                                                                           |
| Colour                           | RAL 7035                                                                                                                                                                                                                                                                                                                                                                                              |
| Supply includes                  | Assembly parts                                                                                                                                                                                                                                                                                                                                                                                        |
| Distance between mounting levels | 548 mm<br>648 mm<br>698 mm                                                                                                                                                                                                                                                                                                                                                                            |
| Load capacity                    | 50 kg area load                                                                                                                                                                                                                                                                                                                                                                                       |
| Note                             | For TS: If L-shaped mounting angles based on TS are used in<br>network enclosures, adaptor 7827.300 is required<br>For TS, 482.6 mm (19") system punchings: The depth-variable<br>installation kit 7063.850 allows flexible mounting between two L-<br>shaped mounting angles directly on the 19" system punchings.                                                                                   |
| Dimensions                       | Width: 409 mm<br>Depth: 700 mm                                                                                                                                                                                                                                                                                                                                                                        |
| Packs of                         | 1 pc(s).                                                                                                                                                                                                                                                                                                                                                                                              |

## Tender text

Component shelf for 482.6 mm (19") attachment levels

Component shelf made from 1.5 mm steel sheet for network enclosures with two 482.6 mm (19") attachment levels. The component shelf has slots for preventing heat accumulation and can be loaded up to a maximum of 50 kg. The component shelf is fitted on U-pitch pattern mounting angles and the height can be adjusted linearly as per the U-pitch pattern, using the T-slot mounting angles Material: Sheet steel Paint finish: RAL 7035 W x D dimensions: 409 x 700 mm