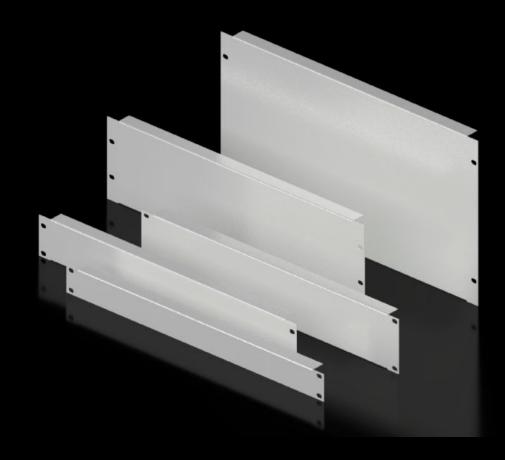

## DK 7151.035 - Blanking panel, 482.6 mm (19")

As an extension cover or for population as required.

#### **Features**

| Model No.                     | DK 7151.035                                                                                                    |
|-------------------------------|----------------------------------------------------------------------------------------------------------------|
| Product description           | As an extension cover or for population as required.                                                           |
| Material                      | Sheet steel                                                                                                    |
| Colour                        | RAL 7035                                                                                                       |
| Build-up height               | 44 mm                                                                                                          |
| Dimensions                    | Width: 482.6 mm                                                                                                |
| Units                         | 1 U                                                                                                            |
| Packs of                      | 2 pc(s).                                                                                                       |
| Net weight                    | 0.568                                                                                                          |
| Gross weight                  | 0.664                                                                                                          |
| PCF per pack (cradle-to-gate) | 2.5 kg CO2 eq (Cat B)                                                                                          |
| Note on PCF category          | Category B: PCF value (cradle-to-gate) based on the product weight, approximately calculated and self-declared |
| Customs tariff number         | 94039910                                                                                                       |
| EAN                           | 4028177165748                                                                                                  |
| ETIM 9                        | EC000456                                                                                                       |
| ECLASS 8.0                    | 27189217                                                                                                       |
|                               |                                                                                                                |

### Tender text

482.6 mm (19") blanking panel, 1 U

482.6 mm (19") blanking panel, 1 U

Used as an extension cover or for fitting separately.

Installation height: 44 mm, 1 U

Version: Sheet steel Paint finish: RAL 7035