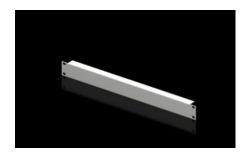

## DK 7151.035 - Blanking panel, 482.6 mm (19")

As an extension cover or for population as required.

#### **Features**

| Model No.                     | DK 7151.035                                                                                                    |
|-------------------------------|----------------------------------------------------------------------------------------------------------------|
| Product description           | As an extension cover or for population as required.                                                           |
| Material                      | Sheet steel                                                                                                    |
| Colour                        | RAL 7035                                                                                                       |
| Build-up height               | 44 mm                                                                                                          |
| Dimensions                    | Width: 482.6 mm                                                                                                |
| Units                         | 1 U                                                                                                            |
| Packs of                      | 2 pc(s).                                                                                                       |
| Net weight                    | 0.568                                                                                                          |
| Gross weight                  | 0.664                                                                                                          |
| PCF per pack (cradle-to-gate) | 2.5 kg CO2 eq (Cat B)                                                                                          |
| Note on PCF category          | Category B: PCF value (cradle-to-gate) based on the product weight, approximately calculated and self-declared |
| Customs tariff number         | 94039910                                                                                                       |
| EAN                           | 4028177165748                                                                                                  |
| ETIM 9                        | EC000456                                                                                                       |
| ECLASS 8.0                    | 27189217                                                                                                       |
|                               |                                                                                                                |

### Tender text

482.6 mm (19") blanking panel, 1 U

482.6 mm (19") blanking panel, 1 U

Used as an extension cover or for fitting separately.

Installation height: 44 mm, 1 U

Version: Sheet steel Paint finish: RAL 7035