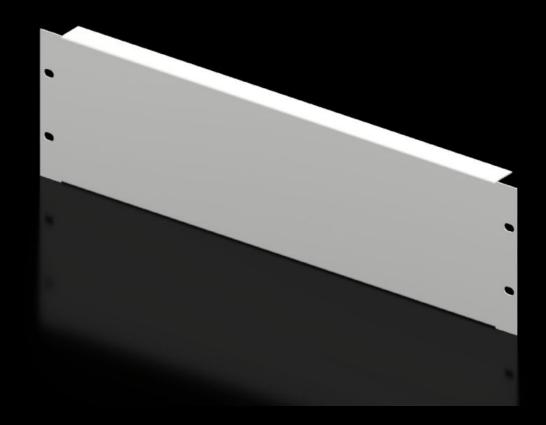

## DK 7153.035 - Blanking panel, 482.6 mm (19")

As an extension cover or for population as required.

#### **Features**

| Model No.                     | DK 7153.035                                                                                                    |
|-------------------------------|----------------------------------------------------------------------------------------------------------------|
| Product description           | As an extension cover or for population as required.                                                           |
| Material                      | Sheet steel                                                                                                    |
| Colour                        | RAL 7035                                                                                                       |
| Build-up height               | 132.5 mm                                                                                                       |
| Dimensions                    | Width: 482.6 mm                                                                                                |
| Units                         | 3 U                                                                                                            |
| Packs of                      | 2 pc(s).                                                                                                       |
| Net weight                    | 1.58                                                                                                           |
| Gross weight                  | 1.76                                                                                                           |
| PCF per pack (cradle-to-gate) | 6.7 kg CO2 eq (Cat B)                                                                                          |
| Note on PCF category          | Category B: PCF value (cradle-to-gate) based on the product weight, approximately calculated and self-declared |
| Customs tariff number         | 94039910                                                                                                       |
| EAN                           | 4028177165762                                                                                                  |
| ETIM 9                        | EC000456                                                                                                       |
| ECLASS 8.0                    | 27189217                                                                                                       |
|                               |                                                                                                                |

### Tender text

482.6 mm (19") blanking panel, 3 U

482.6 mm (19") blanking panel, 3 U  $\,$ 

Used as an extension cover or for fitting separately.

Installation height: 132.5 mm, 3 U

Version: Sheet steel Paint finish: RAL 7035